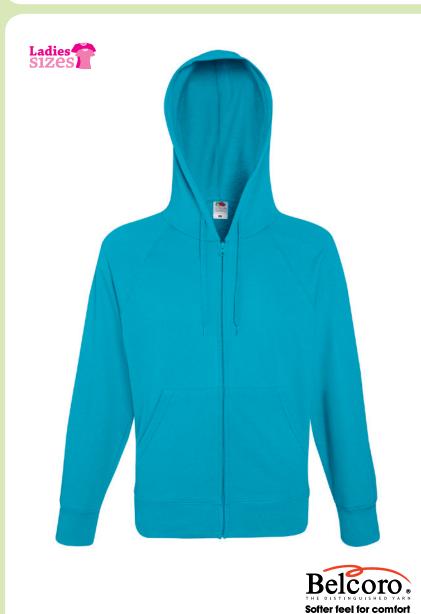

## LIGHTWEIGHT HOODED SWEAT JACKET

**62-144-0** MEN'S

Fabric: 80% cotton Belcoro® yarn, 20% polyester

\*Measure across garment 1cm below armhole

\*\*Measure from highest point of shoulder to bottom edge of garment

- Lightweight Hooded Sweat Jacket (62-144-0) also available in Ladies (62-150-0)
- Lightweight unbrushed fleece
- Raglan sleeves
- · Hood with self-coloured flat draw cord
- Covered zip for enhanced printability
- Two front pouch pockets
- Waist and cuff in cotton/Lycra® rib
- Produced using Belcoro® yarn for a cleaner, more stable print area