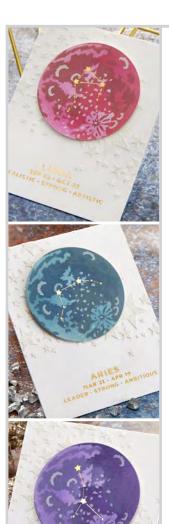

## **STN-001**

Use this guide to create a colorful shaded moon. Perfectly cut out your stenciled moon with *Essential Circles S4-1039* 

DISTRESS INK
Picked Raspberry

DISTRESS INK
Broken China

DISTRESS OXIDE Worn Lipstick

DISTRESS INK
Weathered Wood

DISTRESS INK

Dusty Concord

DISTRESS INK
Victorian Velvet

DISTRESS INK
Stormy Sky

DISTRESS INK
Shaded Lilac

DISTRESS INK
Picket Fence

DISTRESS INK
Picket Fence

DISTRESS INK
Picket Fence