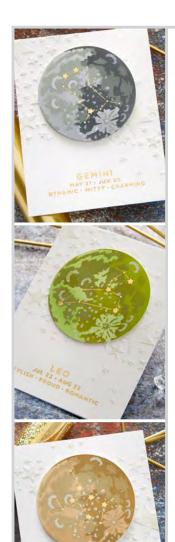

## LAYERED MOON STENCIL

Use this guide to create a colorful shaded moon. Perfectly cut out your stenciled moon with *Essential Circles S4-1039* 

DISTRESS INK **Iced Spruce** 

DISTRESS INK **Picket Fence** 

DISTRESS INK Mowed Lawn

DISTRESS INK **Crushed Olive** 

DISTRESS OXIDE **Peeled Paint** 

DISTRESS INK **Picket Fence** 

Tea Dye

DISTRESS INK **Brushed Corduroy** 

DISTRESS INK **Antique Linen** 

DISTRESS INK **Picket Fence** 

## LAYERED MOON STENCIL

## **STN-001**

Use this guide to create a colorful shaded moon. Perfectly cut out your stenciled moon with *Essential Circles S4-1039* 

DISTRESS INK
Picked Raspberry

DISTRESS INK
Broken China

DISTRESS OXIDE Worn Lipstick

DISTRESS INK
Weathered Wood

DISTRESS INK

Dusty Concord

DISTRESS INK
Victorian Velvet

DISTRESS INK
Stormy Sky

DISTRESS INK
Shaded Lilac

DISTRESS INK
Picket Fence

DISTRESS INK
Picket Fence