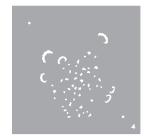

## LAYERED MOON STENCIL

Use this guide to create a colorful shaded moon. Perfectly cut out your stenciled moon with *Essential Circles S4-1039* 

DISTRESS INK **Iced Spruce** 

DISTRESS INK **Picket Fence** 

DISTRESS INK Mowed Lawn

DISTRESS INK **Crushed Olive** 

DISTRESS OXIDE **Peeled Paint** 

DISTRESS INK **Picket Fence** 

Tea Dye

DISTRESS INK **Brushed Corduroy** 

DISTRESS INK **Antique Linen** 

DISTRESS INK **Picket Fence** 