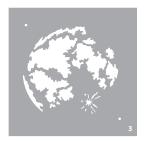

## LAYERED MOON STENCIL

Use this guide to create a colorful shaded moon. Perfectly cut out your stenciled moon with *Essential Circles S4-1039* 

DISTRESS INK **Iced Spruce** 

DISTRESS INK **Picket Fence** 

## LAYERED MOON STENCIL

## **STN-001**

Use this guide to create a colorful shaded moon. Perfectly cut out your stenciled moon with *Essential Circles S4-1039* 

DISTRESS INK
Picked Raspberry

DISTRESS INK
Broken China

DISTRESS OXIDE Worn Lipstick