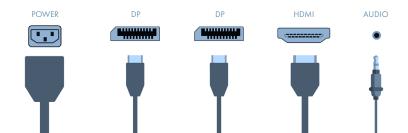

## 34" UltraWide Curved WQHD Monitor [X2K34AC]

| Display Size             | 34"                               |
|--------------------------|-----------------------------------|
| HD type                  | UltraWide Curved WQHD             |
| Resolution               | 3440 x 1440                       |
| Aspect ratio             | 21:9                              |
| Display number of colors | 16.7 million                      |
| Dot pitch                | 0.23175 x 0.23175 mm              |
| Response Time            | 1ms                               |
| Brightness               | 350cd/m2                          |
| Contrast Ratio           | 3000:1                            |
| Refresh Rate             | 144 Hz                            |
| Display Technology       | LED                               |
| Backlight Type           | LED                               |
| Panel Type               | VA                                |
| Screen shape             | Curved                            |
| Curvature                | R1000                             |
| Height Adjustable        | Yes                               |
| Tilt Adjustable          | Yes, 178/178                      |
| VESA                     | 100 x 100                         |
| Connection 1             | HDMI 2.0 3440 x 1440 100Hz        |
| Connection 2             | DisplayPort 1.4 3440 x 1440 144Hz |
| Connection 3             | DisplayPort 1.4 3440 x 1440 144Hz |
| Speaker                  | No                                |
| Audio Port               | 1 x Audio out                     |

## **Package Contents**

1x monitor (with stand) 1x power cord EU + UK 1x displayport cable 1x HDMI cable 1x user manual