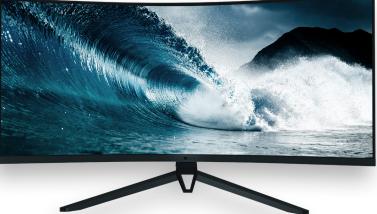

## 34" UltraWide Curved WQHD Monitor [X2K34AC]

The X2K34AC ProXtend 34" Curved WQHD LED display is designed with the multitasker in mind allowing for an uninterrupted flow between tasks with its 3440 x 1440 display resolution, 144Hz refresh rate and 1 ms response time.

Although new, the curved screen technology is taking the gaming World by storm. Combined with its high refresh rate and low response time, the ProXtend 34" Curved WQHD monitor offers a more immersive experience, minimizing eye strain and enhancing your field of view to ensure maximum efficiency whether you are working, or winding down with a game after a hard day at work.