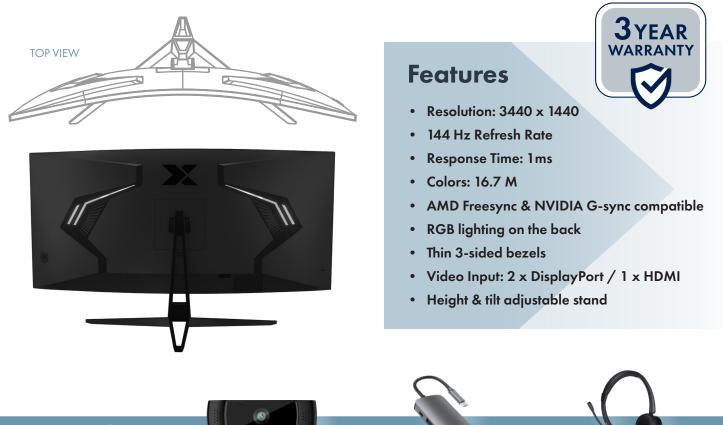

## 34" UltraWide Curved WQHD Monitor [X2K34AC]

The X2K34AC ProXtend 34" Curved WQHD LED display is designed with the multitasker in mind allowing for an uninterrupted flow between tasks with its 3440 x 1440 display resolution, 144Hz refresh rate and 1 ms response time.

## 34" UltraWide Curved WQHD Monitor [X2K34AC]

| Display Size             | 34"                               |
|--------------------------|-----------------------------------|
| HD type                  | UltraWide Curved WQHD             |
| Resolution               | 3440 x 1440                       |
| Aspect ratio             | 21:9                              |
| Display number of colors | 16.7 million                      |
| Dot pitch                | 0.23175 x 0.23175 mm              |
| Response Time            | 1ms                               |
| Brightness               | 350cd/m2                          |
| Contrast Ratio           | 3000:1                            |
| Refresh Rate             | 144 Hz                            |
| Display Technology       | LED                               |
| Backlight Type           | LED                               |
| Panel Type               | VA                                |
| Screen shape             | Curved                            |
| Curvature                | R1000                             |
| Height Adjustable        | Yes                               |
| Tilt Adjustable          | Yes, 178/178                      |
| VESA                     | 100 x 100                         |
| Connection 1             | HDMI 2.0 3440 x 1440 100Hz        |
| Connection 2             | DisplayPort 1.4 3440 x 1440 144Hz |
| Connection 3             | DisplayPort 1.4 3440 x 1440 144Hz |
| Speaker                  | No                                |
| Audio Port               | 1 x Audio out                     |