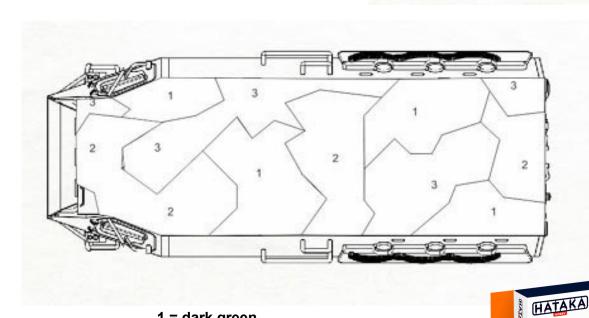

#### Finnish Army 3-color paint scheme for XA-185

1 = dark green 2 = black

3 = lighter green