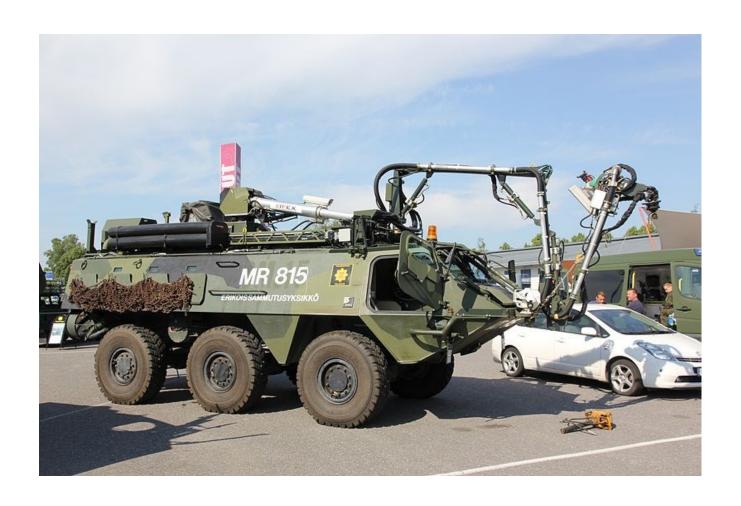

### Finnish Navy Fire Brigade XA -185

Paint scheme: Finnish 3-color

camo

Ps 677-709 / MR 815