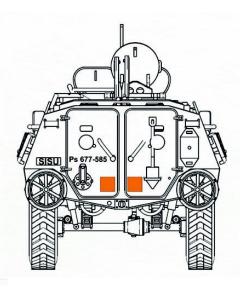

#### Finnish Army XA-185

Paint scheme: Finnish 3-color camo

Ps 677-539, -507, -721, -586, -585, -

| 563 | ٠ |
|-----|---|
|     |   |

| Ps 677-539 | Ps 675-118 | Ps 677-586 | Ps 677-563 |
|------------|------------|------------|------------|
| Ps 677-539 | Ps 675-118 | Ps 677-586 | Ps 677-563 |
| Ps 677-507 | Ps 677-721 | Ps 677-585 | 0          |
| Ps 677-507 | Ps 677-721 | Ps 677-585 | 0          |
| SIEU       | SISU SI    | <b>SW</b>  |            |

Ps 677-570, -551, -506, -589

Yellow squares only with these vehicles.