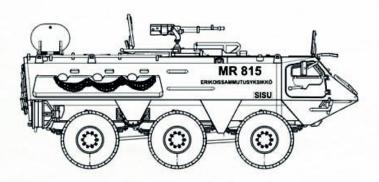

### Finnish Navy Fire Brigade XA -185

Paint scheme: Finnish 3-color

camo

Ps 677-709 / MR 815