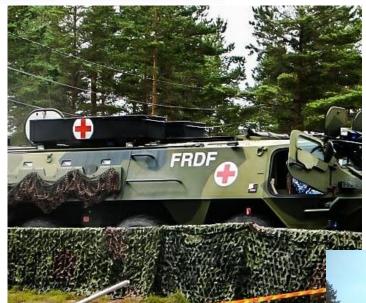

## Finnish Rapid Deployment Force ambulance XA-185

Paint scheme: Finnish 3-color camo

Ps 677-584