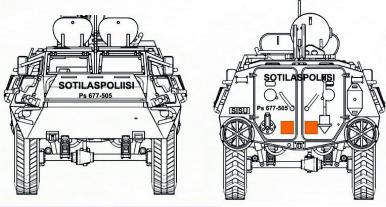

#### Finnish Military Police XA-185

Paint scheme: Finnish 3-color camo

Ps 677-505 and Ps 677-524.

You can also you decals with white background

| SOTILASPOLIISI                | SOTILASPO | LIISI | Ps 677-505 |  |
|-------------------------------|-----------|-------|------------|--|
| SOTILASPOLIISI                | SOTILASPO | LIISI | Ps 677-505 |  |
| SOTIEASPOEIISI                | SOTILASPO | LIISI | Ps 677-524 |  |
| SOTILASPOLIISI                | SOTILASPO | LIISI | Ps 677-524 |  |
| <ul><li>•</li><li>•</li></ul> | N         | SIS   | <b>u</b>   |  |
| SISU                          |           |       |            |  |