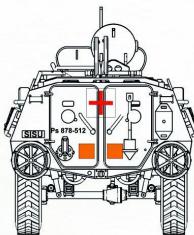

#### Finnish Army ambulance XA-185

Paint scheme: Finnish 3-color camo for Ps 878-512, -522, -525 and -636.

Desert sand for Ps 878-655