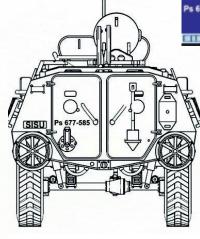

#### Finnish Army XA-185

Paint scheme: Finnish 3-color camo

Ps 677-539, -507, -721, -586, -585, -

| 563 | ٠ |
|-----|---|
|     |   |

| Ps 677-539 | Ps 675-118 | Ps 677-586 | Ps 677-563 |
|------------|------------|------------|------------|
| Ps 677-539 | Ps 675-118 | Ps 677-586 | Ps 677-563 |
| Ps 677-507 | Ps 677-721 | Ps 677-585 | 0          |
| Ps 677-507 | Ps 677-721 | Ps 677-585 | 0          |
| SIEU       | SISU SI    | <b>SW</b>  |            |