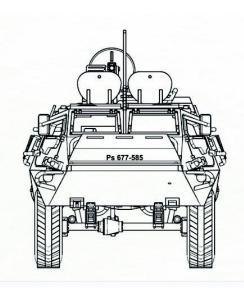

#### Finnish Army XA-185

Paint scheme: Finnish 3-color camo

Ps 677-539, -507, -721, -586, -585, -

| 563 | ٠ |
|-----|---|
|     |   |

| Ps 677-539 | Ps 675-118 | Ps 677-586 | Ps 677-563 |
|------------|------------|------------|------------|
| Ps 677-539 | Ps 675-118 | Ps 677-586 | Ps 677-563 |
| Ps 677-507 | Ps 677-721 | Ps 677-585 | 0          |
| Ps 677-507 | Ps 677-721 | Ps 677-585 | 0          |
| SIEU       | SISU SI    | <b>SW</b>  |            |