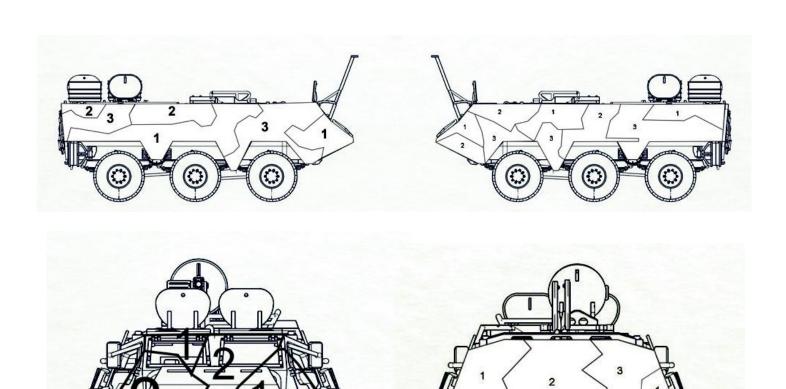

#### Finnish Army 3-color paint scheme for XA-185

1 = dark green 2 = black

3 = lighter green