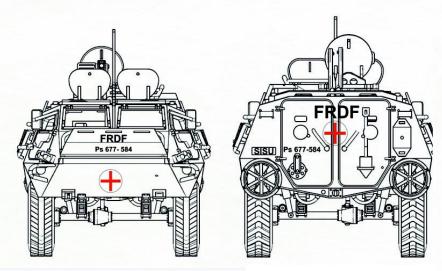

## Finnish Rapid Deployment Force ambulance XA-185

Paint scheme: Finnish 3-color camo

Ps 677-584