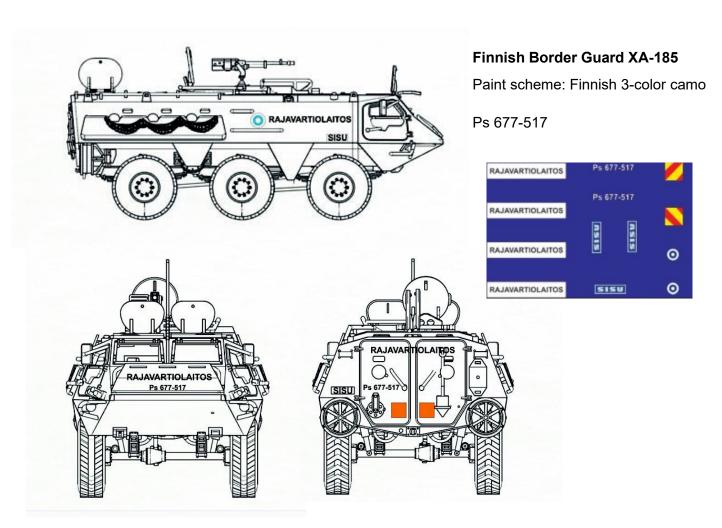

### Finnish Police XA-185 Police special operations unit

Paint scheme: Finnish 3-color camo

Ps 677-640