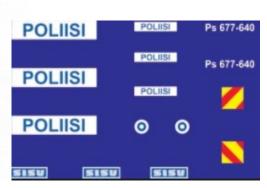

### Finnish Police XA-185 Police special operations unit

Paint scheme: Finnish 3-color camo

Ps 677-640