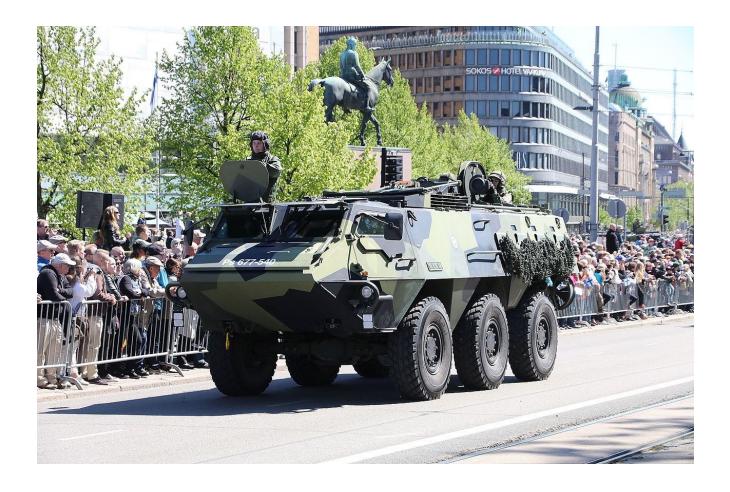

#### Finnish Army XA-185

Paint scheme: Finnish 3-color camo

Ps 677-539, -507, -721, -586, -585, -

| 563 | ٠ |
|-----|---|
|     |   |

| Ps 677-539 | Ps 675-118 | Ps 677-586 | Ps 677-563 |
|------------|------------|------------|------------|
| Ps 677-539 | Ps 675-118 | Ps 677-586 | Ps 677-563 |
| Ps 677-507 | Ps 677-721 | Ps 677-585 | 0          |
| Ps 677-507 | Ps 677-721 | Ps 677-585 | 0          |
| SIEU       | SISU SI    | <b>SW</b>  |            |