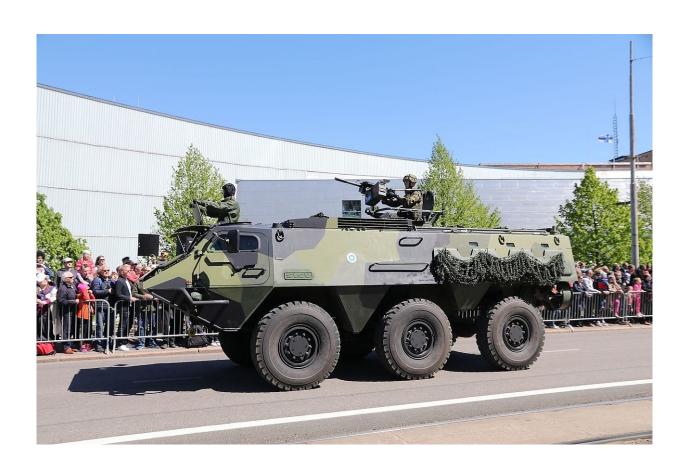

#### Finnish Army XA-185

Paint scheme: Finnish 3-color camo

Ps 677-539, -507, -721, -586, -585, -

| 563 | ٠ |
|-----|---|
|     |   |

| Ps 677-539 | Ps 675-118 | Ps 677-586 | Ps 677-563 |
|------------|------------|------------|------------|
| Ps 677-539 | Ps 675-118 | Ps 677-586 | Ps 677-563 |
| Ps 677-507 | Ps 677-721 | Ps 677-585 | 0          |
| Ps 677-507 | Ps 677-721 | Ps 677-585 | 0          |
| SIEU       | SISU SI    | <b>SW</b>  |            |