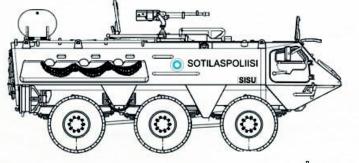

#### Finnish Military Police XA-185

Paint scheme: Finnish 3-color camo

Ps 677-505 and Ps 677-524.

You can also you decals with white background

| SOTILASPOLIISI                | SOTILASPO | LIISI | Ps 677-505 |  |
|-------------------------------|-----------|-------|------------|--|
| SOTILASPOLIISI                | SOTILASPO | LIISI | Ps 677-505 |  |
| SOTIEASPOEIISI                | SOTILASPO | LIISI | Ps 677-524 |  |
| SOTILASPOLIISI                | SOTILASPO | LIISI | Ps 677-524 |  |
| <ul><li>•</li><li>•</li></ul> | N         | SIS   | <b>u</b>   |  |
| SISU                          |           |       |            |  |