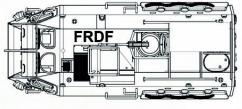

### Finnish Rapid Deployment Forces XA-185

Paint scheme: Finnish 3-color camo

Ps 677-597