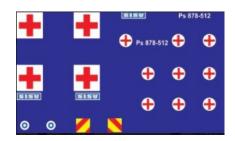

#### Finnish Army ambulance XA-185

Paint scheme: Finnish 3-color camo for Ps 878-512, -522, -525 and -636.

Desert sand for Ps 878-655