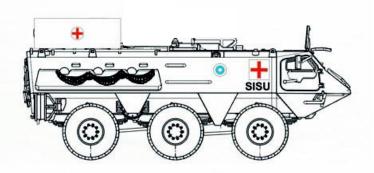

#### Finnish Army ambulance XA-185

Paint scheme: Finnish 3-color camo for Ps 878-512, -522, -525 and -636.

Desert sand for Ps 878-655