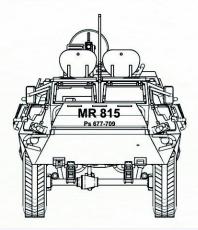

### Finnish Navy Fire Brigade XA -185

Paint scheme: Finnish 3-color

camo

Ps 677-709 / MR 815