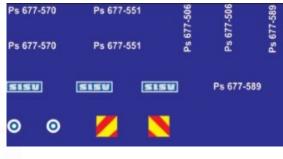

#### Finnish Army XA-185

Paint scheme: Finnish 3-color camo

Ps 677-539, -507, -721, -586, -585, -

| 563 | ٠ |
|-----|---|
|     |   |

| Ps 677-539 | Ps 675-118 | Ps 677-586 | Ps 677-563 |
|------------|------------|------------|------------|
| Ps 677-539 | Ps 675-118 | Ps 677-586 | Ps 677-563 |
| Ps 677-507 | Ps 677-721 | Ps 677-585 | 0          |
| Ps 677-507 | Ps 677-721 | Ps 677-585 | 0          |
| SIEU       | SISU SI    | <b>SW</b>  |            |

Ps 677-570, -551, -506, -589

Yellow squares only with these vehicles.