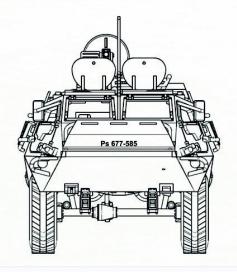

#### Finnish Army XA-185

Paint scheme: Finnish 3-color camo

Ps 677-539, -507, -721, -586, -585, -

| 563 | ٠ |
|-----|---|
|     |   |

| Ps 677-539 | Ps 675-118 | Ps 677-586 | Ps 677-563 |
|------------|------------|------------|------------|
| Ps 677-539 | Ps 675-118 | Ps 677-586 | Ps 677-563 |
| Ps 677-507 | Ps 677-721 | Ps 677-585 | 0          |
| Ps 677-507 | Ps 677-721 | Ps 677-585 | 0          |
| SIEU       | SISU SI    | <b>SW</b>  |            |