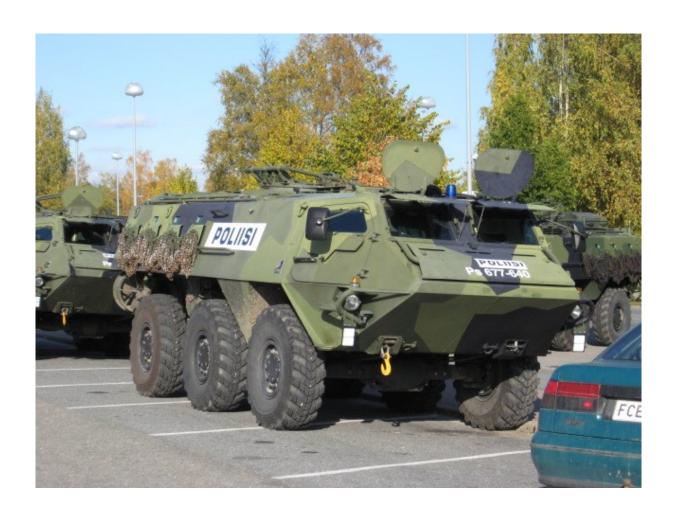

### Finnish Police XA-185 Police special operations unit

Paint scheme: Finnish 3-color camo

Ps 677-640