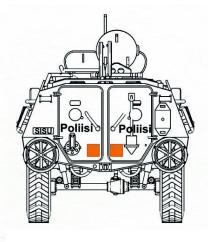

### Finnish Police XA-185 Police special operations unit

Paint scheme: Finnish 3-color camo

Ps 677-640