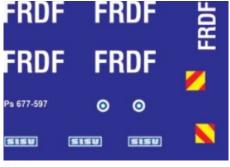

### Finnish Rapid Deployment Forces XA-185

Paint scheme: Finnish 3-color camo

Ps 677-597