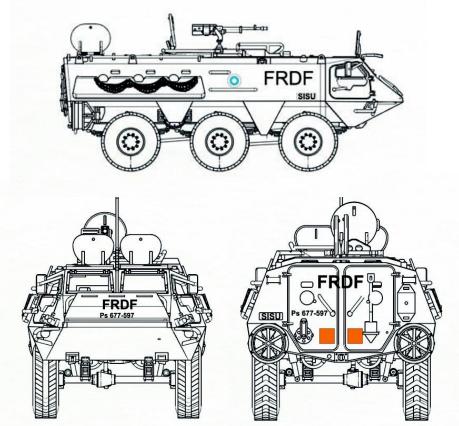

### Finnish Rapid Deployment Forces XA-185

Paint scheme: Finnish 3-color camo

Ps 677-597