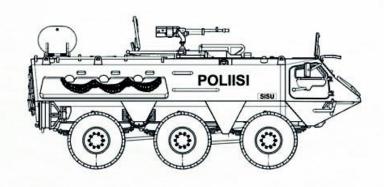

### Finnish Police XA-185 Police special operations unit

Paint scheme: Finnish 3-color camo

Ps 677-640