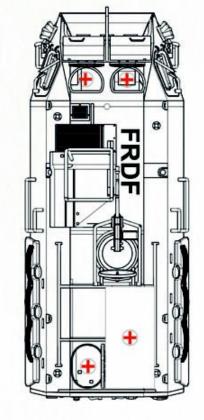

## Finnish Rapid Deployment Force ambulance XA-185

Paint scheme: Finnish 3-color camo

Ps 677-584