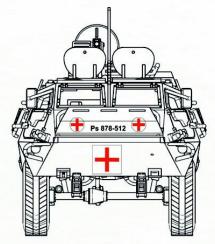

#### Finnish Army ambulance XA-185

Paint scheme: Finnish 3-color camo for Ps 878-512, -522, -525 and -636.

Desert sand for Ps 878-655