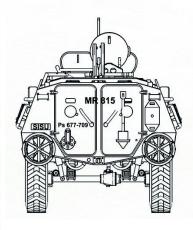

### Finnish Navy Fire Brigade XA -185

Paint scheme: Finnish 3-color

camo

Ps 677-709 / MR 815