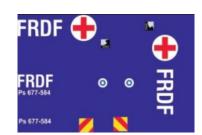

## Finnish Rapid Deployment Force ambulance XA-185

Paint scheme: Finnish 3-color camo

Ps 677-584