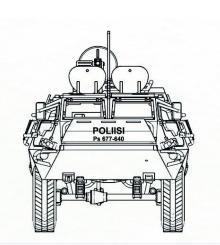

### Finnish Police XA-185 Police special operations unit

Paint scheme: Finnish 3-color camo

Ps 677-640