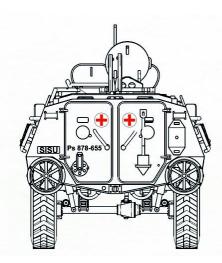

#### Finnish Army ambulance XA-185

Paint scheme: Finnish 3-color camo for Ps 878-512, -522, -525 and -636.

Desert sand for Ps 878-655