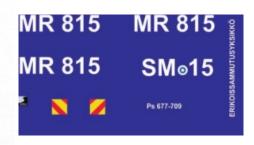

### Finnish Navy Fire Brigade XA -185

Paint scheme: Finnish 3-color

camo

Ps 677-709 / MR 815