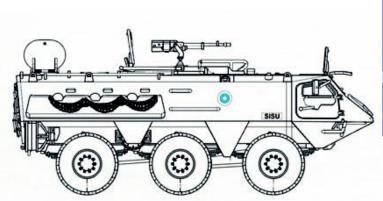

#### Finnish Army 3-color paint scheme for XA-185

1 = dark green 2 = black

3 = lighter green