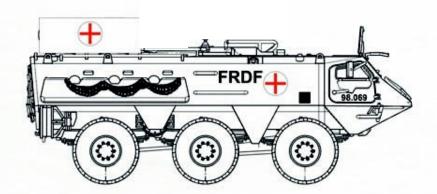

### Finnish Rapid Deployment Forces XA-185

Paint scheme: Finnish 3-color camo

Ps 677-597