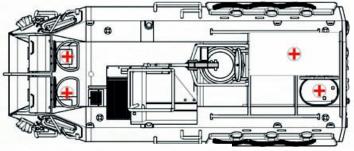

#### Finnish Army ambulance XA-185

Paint scheme: Finnish 3-color camo for Ps 878-512, -522, -525 and -636.

Desert sand for Ps 878-655