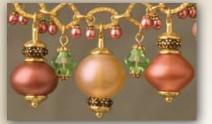

#### Bead Bars:

Turn your favorite large hole beads into instant jewelry with these fuss-free findings. Four versatile lengths provide plenty of options to mix & match with large hole spacers & caps.

### Large Hole Spacers & Caps:

Open the door to using leather, ribbon, hemp, cord & more. Combined with your imagination the possibilities are endless with these beautifully made accent beads.