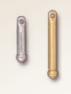

#### Bead Bars:

Turn your favorite large hole beads into instant jewelry with these fuss-free findings. Four versatile lengths provide plenty of options to mix & match with large hole spacers & caps.