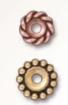

### Large Hole Spacers & Caps:

Open the door to using leather, ribbon, hemp, cord & more. Combined with your imagination the possibilities are endless with these beautifully made accent beads.