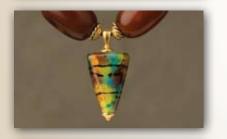

## Glue-Ins:

An elegant way to use your favorite large hole bead as the center-piece of a pendant or a link. In mere seconds, you'll have a beautiful piece of jewelry.