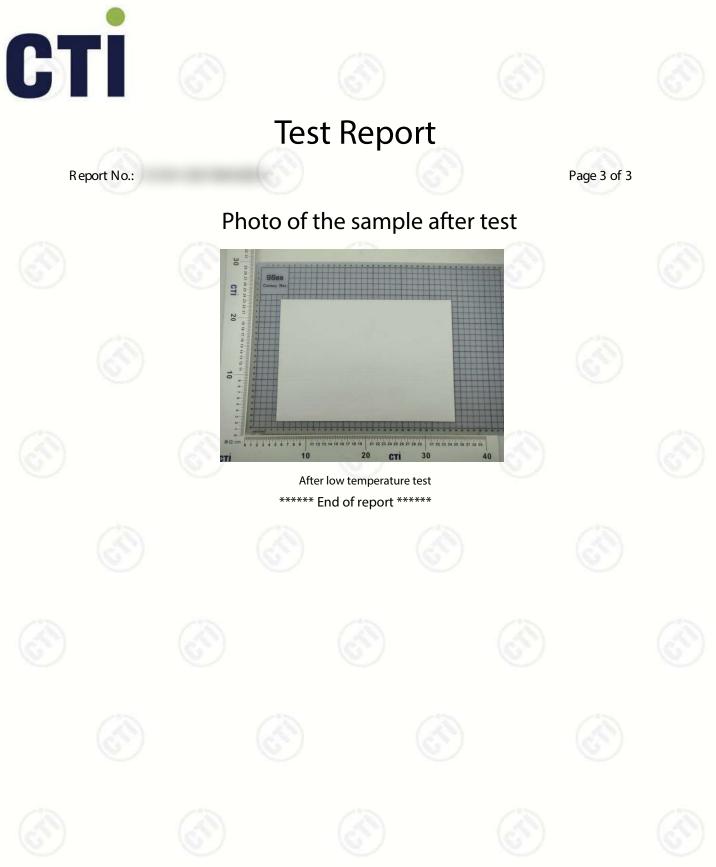

and come off).

- (5) Test Quantity: 1pc
- (6) Test Results: After test by visual inspection, no cracks, damage, peeling and come off.
- (7) Evaluation: Pass

\*\*\*\*\*\* To be continued \*\*\*\*\*\*

400-6788-333