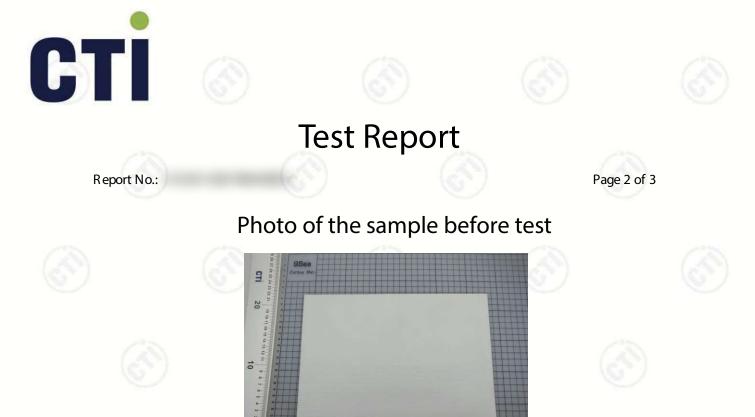

3 4 5 6 7 8 9 11 12 13 14 15 16 17 18 19 21 22 23 24

20

CT

10

27 28 29 31 32 33 34 35 34

30

- (3) Test Method: Refer to GB/T 2423.1 -2008and client's requirement
- (4) Test Conditions:
  - 1) Keeping 16h at -40°C;
  - 2) Requirement: Both sides of the PVC membrane without damage (no obvious cracks, peeling