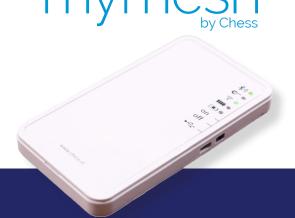

# **Building Light Control**

Bluetooth Gateway

2.4GHz ISM band (2.400 - 2.4835 GHz)

Housing

LxWxH: 115 x 63 x12 mm Material: ABS (UL94HB) Color: White

This product sheet is subject to change Vo.4 13

http://chess.nl info@chess.nl Tel: +31 (0)23 51 49 149