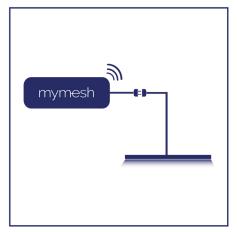

### Smart lighting in 3 steps

1. Connect Mymesh to your lights

2. Add sensors and switches

3. Configure the network via the App.