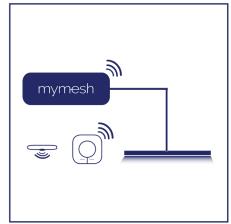

### Smart lighting in 3 steps

1. Connect Mymesh to your lights

2. Add sensors and switches

3. Configure the network via the App.