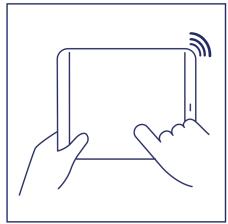

### Smart lighting in 3 steps

1. Connect Mymesh to your lights

2. Add sensors and switches

3. Configure the network via the App.