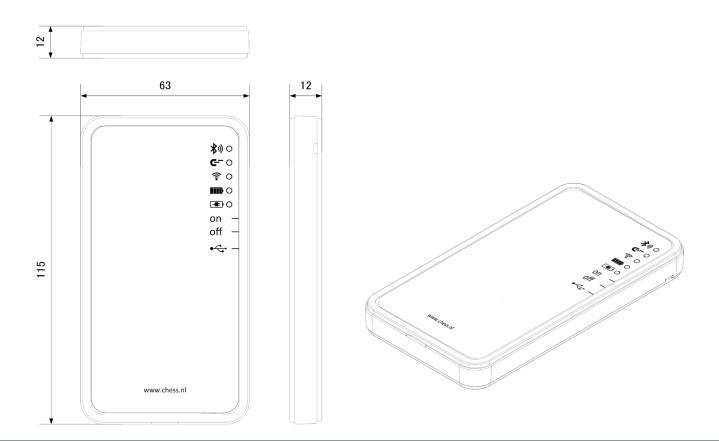

2.4GHz ISM band (2.400 - 2.4835 GHz)

Housing

LxWxH: 115 x 63 x12 mm Material: ABS (UL94HB) Color: White

This product sheet is subject to change Vo.4 13

http://chess.nl info@chess.nl Tel: +31 (0)23 51 49 149