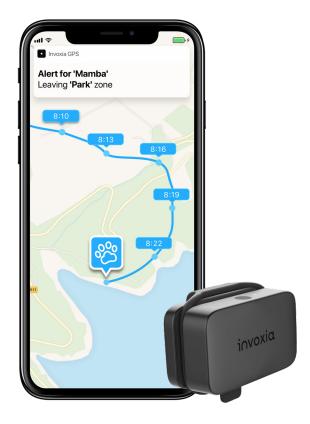

Up to 3-months battery life

Only 15 grams

Waterproof IP67

For any size of collar

The app allows you to track your pet, set up "virtual fence" zones, and to be notified whenever your pet enters and/ or exits these zones, as well as trace the paths taken over a period of your choice.

Invoxia GPS

★★★★☆ 4,2/5 on App Store

Keep an eye on them

Be notified whenever they walk away

Find them wherever they are

#### **Features**

- Outdoor positioning via low power GPS
- Indoor and outdoor positioning via WPS (Wi-Fi)
- Close-proximity tracking with the app (Bluetooth)
- The user can adjust the frequency at which location points are generated
- Ability to create safety zones with crossing alerts
- Proximity tracking using the Pet Tracker's radar function
- Rechargeable battery life: 1 to 6 months depending on modes
- Specific algorithms to save battery power depending on movements