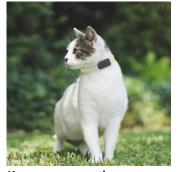

# PET TRACKER

Invoxia's Pet Tracker is the ideal tracker to never lose your pet again.

Light and with a great battery life, it combines GPS and geolocation technology of neighbouring Wi-Fi networks for a high-precision tracking in the city or the country-side. A 3-year subscription to low-consumption network Lora/Sigfox is included  $( \in 9,99/year$  the following years).

Up to 3-months battery life

Only 15 grams

Waterproof IP67

For any size of collar

The app allows you to track your pet, set up "virtual fence" zones, and to be notified whenever your pet enters and/ or exits these zones, as well as trace the paths taken over a period of your choice.

Invoxia GPS

★★★★☆ 4,2/5 on App Store

Keep an eye on them

Be notified whenever they walk away

Find them wherever they are