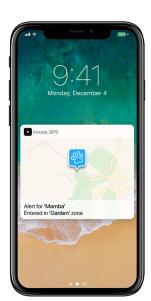

Up to 3-months battery life

Only 15 grams

Waterproof IP67

For any size of collar

The app allows you to track your pet, set up "virtual fence" zones, and to be notified whenever your pet enters and/ or exits these zones, as well as trace the paths taken over a period of your choice.

#### **Features**

- Outdoor positioning via low power GPS
- Indoor and outdoor positioning via WPS (Wi-Fi)
- Close-proximity tracking with the app (Bluetooth)
- The user can adjust the frequency at which location points are generated
- Ability to create safety zones with crossing alerts
- Proximity tracking using the Pet Tracker's radar function
- Rechargeable battery life: 1 to 6 months depending on modes
- Specific algorithms to save battery power depending on movements