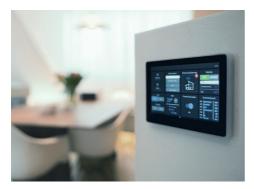

#### The intuitive digitalSTROM visualisation

SVEN is an intuitive, graphical interface for buildings with digitalSTROM architecture. The 7" touch screen with an optional intercom feature presents an ideal solution for smart appartments.

## **SVFN** Basic

SVEN gathers the digitalSTROM features on an intuitive, controllable screen. These include not only the regulation of temperature or light and shade, but also additional online and weather services.

#### digitalSTROM visualisation

Intuitive visualisation of your digitalSTROM home

dS Ready