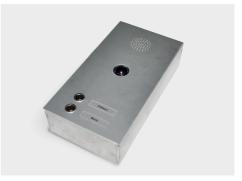

## SVFN GSA

Besides all features of SVEN Basic, SVEN GSA also provides a video intercom. If somebody rings your door bell at the entrance, SVEN emits an audiovisual signal using the built-in LED light and dispays you the visitor on the screen.

This is possible thanks to SVEN hub, which connects all the individual digitalSTROM smart homes of the house with the intercom

\*The outside intercom station consists of a SVEN hub and a camera set. Houses with more than 60 parties are treated as individual projects.