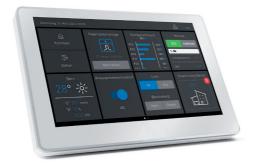

## **SVFN** Basic

SVEN gathers the digitalSTROM features on an intuitive, controllable screen. These include not only the regulation of temperature or light and shade, but also additional online and weather services.

### Interactive

The interface to the outside world

Integrated video intercom (Model SVEN GSA)

Smart living services (through third-party

digitalSTROM basic features SVEN clearly gathers the digital-STROM functions on a single touch panel

### Online services

SVEN is the interface for your home with the wider world and facilitates various online services

installed in less than ten minutes. All required data are automatically retrieved from the digitalSTROM server