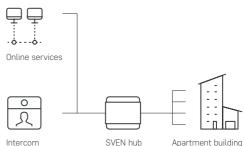

This is possible thanks to SVEN hub, which connects all the individual digitalSTROM smart homes of the house with the intercom

### Video intercom

Audiovisual signal

### Connected by SVEN hub

SVEN hub

Apartment building

\*The outside intercom station consists of a SVEN hub and a camera set. Houses with more than 60 parties are treated as individual projects.