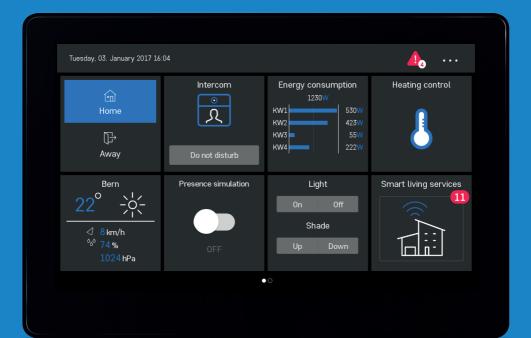

## **SVFN** Basic

SVEN gathers the digitalSTROM features on an intuitive, controllable screen. These include not only the regulation of temperature or light and shade, but also additional online and weather services.

#### digitalSTROM visualisation

Intuitive visualisation of your digitalSTROM home

dS Ready

# Energy efficient

Electricity consumption under control at all times

Display of electricity

Saving electricity

Eco-setting for the whole house

### Interactive

The interface to the outside world

Integrated video intercom (Model SVEN GSA)

Smart living services (through third-party

digitalSTROM basic features SVEN clearly gathers the digital-STROM functions on a single touch panel

### Online services

SVEN is the interface for your home with the wider world and facilitates various online services

installed in less than ten minutes. All required data are automatically retrieved from the digitalSTROM server