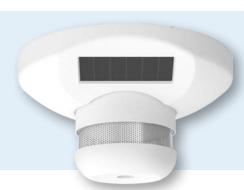

## Application

For detection of fumes and smoke gas in living spaces. Audible alarm when a defined smoke concentration is exceeded.

**Description** The photoelectric smoke alarm ASD 10 consists of a sensor head and a mounting base with integrated EnOcean® wireless module. The sensor head features a permanently installed lithium battery with a service life of up to 10 years for reliable, long-term fire protection. A fire alarm is indicated by an alarm tone with approx. 85 dB and a flashing LED. The alarms are transmitted via the EnOcean® wireless module. A photovoltaic cell generates the required energy. A battery can be inserted in the base for use in darker environments. The AFRISOhome gateway lets you program a great variety of scenarios for an alarm, for example switching on the lights for the escape way, opening of shutters for escaping, push messages, etc. The EnOcean® wireless module is not only used for transmission, but also for regular function checks.