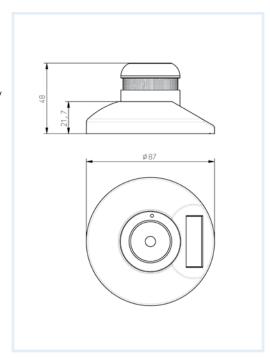

## Housing

Plastic housing (PC)

White, similar to RAL 9003 Colour:

87 x 48 mm øxH: Weight: 38 q

Degree of

protection: IP 54 (EN 60529)