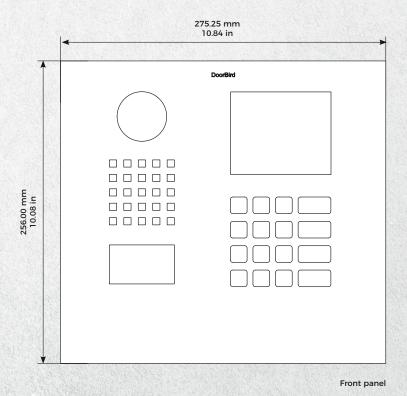

## **TECHNICAL SPECIFICATIONS**

| GENERAL                       |                                                                                                                                                                                                                                                                                                                                                                                                                                              | VIDEO                                   |                                                                                                                                                                                                                                                                              |
|-------------------------------|----------------------------------------------------------------------------------------------------------------------------------------------------------------------------------------------------------------------------------------------------------------------------------------------------------------------------------------------------------------------------------------------------------------------------------------------|-----------------------------------------|------------------------------------------------------------------------------------------------------------------------------------------------------------------------------------------------------------------------------------------------------------------------------|
| Front panel                   | Brushed stainless steel, 3 mm (0.12 in)                                                                                                                                                                                                                                                                                                                                                                                                      | Camera                                  | HDTV 720p, dynamic (VGA - HDTV)                                                                                                                                                                                                                                              |
| Mounting housing<br>(backbox) | Stainless steel                                                                                                                                                                                                                                                                                                                                                                                                                              | Lens                                    | High-end ultra wide-angle hemispheric<br>lens 180° horizontal, 90° vertical,                                                                                                                                                                                                 |
| Mounting type                 | Flush-mounted                                                                                                                                                                                                                                                                                                                                                                                                                                | *************************************** | straightened, IR-capable                                                                                                                                                                                                                                                     |
| Power supply                  | 15 V DC or Power over Ethernet<br>(PoE 802.3af Mode-A)                                                                                                                                                                                                                                                                                                                                                                                       | Night-vision                            | Yes, light sensor, automatic IR-cut filter,<br>12 IR-LEDs (850 nm)                                                                                                                                                                                                           |
| Display Module                | 3.5" LCD (no touch function), illuminated                                                                                                                                                                                                                                                                                                                                                                                                    | AUDIO                                   |                                                                                                                                                                                                                                                                              |
| Keypad Module                 | <ul> <li>16 keys, illuminated, configurable</li> <li>via App, e.g.</li> <li>Individual PIN codes</li> <li>Individual events (e.g. switch a relay, push notification, SIP call [audio/video], HTTP(s) notification)</li> <li>Individual schedules</li> </ul>                                                                                                                                                                                  | Audio components                        | Speaker and microphone, echo and noise cancellation (AEC, ANR)                                                                                                                                                                                                               |
|                               |                                                                                                                                                                                                                                                                                                                                                                                                                                              | Audio streaming                         | Two-way, full duplex                                                                                                                                                                                                                                                         |
|                               |                                                                                                                                                                                                                                                                                                                                                                                                                                              | NETWORK                                 |                                                                                                                                                                                                                                                                              |
|                               |                                                                                                                                                                                                                                                                                                                                                                                                                                              | Ethernet                                | RJ45 jack, PoE 802.3af Mode-A                                                                                                                                                                                                                                                |
|                               |                                                                                                                                                                                                                                                                                                                                                                                                                                              | MOTION SENSOR                           |                                                                                                                                                                                                                                                                              |
| Weight                        | 3043 g                                                                                                                                                                                                                                                                                                                                                                                                                                       | Туре                                    | Active                                                                                                                                                                                                                                                                       |
|                               | <ul> <li>RJ45, for LAN/PoE</li> <li>Bi-stable latching relay #1, max. 1-24 V DC/V AC, 1 Ampere, e.g. for electric door opener</li> <li>Bi-stable latching relay #2, max. 1-24 V DC/V AC, 1 Ampere, e.g. for electric door opener</li> <li>Switch relay, max. 1-24 V DC / V AC, 1 ampere, e.g. for conventional door chime</li> <li>External input (potential-free), for external door opener button</li> <li>15 V DC input (+, -)</li> </ul> | Detection angle                         | 110°                                                                                                                                                                                                                                                                         |
| Connectors                    |                                                                                                                                                                                                                                                                                                                                                                                                                                              | Range                                   | 1 - 10 m (3.3 - 32.9 ft), depends on environment, configurable in 1 m (3.3 ft) steps.                                                                                                                                                                                        |
|                               |                                                                                                                                                                                                                                                                                                                                                                                                                                              |                                         | If a "Display Module" is connected to the<br>Main electrical unit, the range is limited<br>to 1 m (3.3 ft).                                                                                                                                                                  |
|                               |                                                                                                                                                                                                                                                                                                                                                                                                                                              | Technology                              | 4D. Based on multiple integrated sensors<br>and algorithms, e.g. Radio Frequency<br>Energy (RFE)                                                                                                                                                                             |
| Weather-proof                 | Yes, IP65                                                                                                                                                                                                                                                                                                                                                                                                                                    | Configuration                           | <ul> <li>Via App, e.g.</li> <li>Range (1.10 m / 3.3 - 32.9 ft)</li> <li>Movement direction (coming, leaving both)</li> <li>Individual events (e.g. switch a relay, push notification, SIP call [audio/video], HTTP(s) notification)</li> <li>Individual schedules</li> </ul> |
| Approvals                     | CE, IC, FCC, RoHS, IP65                                                                                                                                                                                                                                                                                                                                                                                                                      |                                         |                                                                                                                                                                                                                                                                              |
| Dimensions                    | 256 x 275.25 x 48.75 mm (H x W x D)<br>10.08 x 10.13 x 1.92 in (H x W x D)                                                                                                                                                                                                                                                                                                                                                                   |                                         |                                                                                                                                                                                                                                                                              |
| Operating conditions          | -25 to +55°C / -13 to 131°F<br>Humidity 10 to 85 % RH<br>(non condensing)                                                                                                                                                                                                                                                                                                                                                                    |                                         |                                                                                                                                                                                                                                                                              |
|                               | 1 x Main Electrical Unit                                                                                                                                                                                                                                                                                                                                                                                                                     | RFID                                    | Active Deader Passive Tag (ADDT) systems                                                                                                                                                                                                                                     |
| Scope of delivery             | 1 x Front panel 1 x Mounting housing (backbox) 1 x Power supply unit (mains adaptor) with four country-specific adaptors (110 - 240 V AC to 15 V DC) 1 x RFID key fob 1 x RFID card 1 x Small parts                                                                                                                                                                                                                                          | Type                                    | Active Reader Passive Tag (ARPT) system                                                                                                                                                                                                                                      |
|                               |                                                                                                                                                                                                                                                                                                                                                                                                                                              | Standard                                | ISO/IEC 18000-2:2009 Part 2                                                                                                                                                                                                                                                  |
|                               |                                                                                                                                                                                                                                                                                                                                                                                                                                              | Frequency                               | 125 KHz                                                                                                                                                                                                                                                                      |
|                               |                                                                                                                                                                                                                                                                                                                                                                                                                                              | Range                                   | 0 - 3 cm, depends on environment                                                                                                                                                                                                                                             |
|                               |                                                                                                                                                                                                                                                                                                                                                                                                                                              | Antenna                                 | Internal                                                                                                                                                                                                                                                                     |
|                               |                                                                                                                                                                                                                                                                                                                                                                                                                                              | Compatible Tags                         | Sold separately,<br>see www.doorbird.com/buy                                                                                                                                                                                                                                 |
|                               | 1 x Installation manual                                                                                                                                                                                                                                                                                                                                                                                                                      |                                         | Via App, e.g.                                                                                                                                                                                                                                                                |
| EAN                           | 4260423860452                                                                                                                                                                                                                                                                                                                                                                                                                                | Configuration                           | · Tag (add, delete)                                                                                                                                                                                                                                                          |
| Warranty                      | see www.doorbird.com/warranty                                                                                                                                                                                                                                                                                                                                                                                                                |                                         | <ul> <li>Individual events (e.g. switch a relay,<br/>push notification, SIP call [audio/</li> </ul>                                                                                                                                                                          |
| CURRENT SYSTEM REC            | CURRENT SYSTEM REQUIREMENTS  Mobile device: Newest iOS on                                                                                                                                                                                                                                                                                                                                                                                    |                                         | video], HTTP(s) notification)  Individual schedules                                                                                                                                                                                                                          |
|                               | iPhone/iPad, newest Android on<br>Smartphone/Tablet                                                                                                                                                                                                                                                                                                                                                                                          | INTEGRATED WIRELESS MODULES             |                                                                                                                                                                                                                                                                              |
|                               |                                                                                                                                                                                                                                                                                                                                                                                                                                              | RFID                                    | 125 KHz                                                                                                                                                                                                                                                                      |
| System requirements           | Internet: High-Speed Landline Broadband<br>Internet connection, DSL, cable or fiber<br>optic, no socks or proxy server                                                                                                                                                                                                                                                                                                                       | Sensor                                  | 26 GHz, can be disabled                                                                                                                                                                                                                                                      |
|                               |                                                                                                                                                                                                                                                                                                                                                                                                                                              | OPTIONAL ACCESSO                        |                                                                                                                                                                                                                                                                              |
|                               |                                                                                                                                                                                                                                                                                                                                                                                                                                              | Sold separately                         | see www.doorbird.com/buy                                                                                                                                                                                                                                                     |
|                               | Network: Ethernet Network, with DHCP                                                                                                                                                                                                                                                                                                                                                                                                         | co.a soparatory                         |                                                                                                                                                                                                                                                                              |
| Recommended                   | Camera lens should be at a min. height                                                                                                                                                                                                                                                                                                                                                                                                       |                                         |                                                                                                                                                                                                                                                                              |
| installation height           | of 125 cm (49 in)                                                                                                                                                                                                                                                                                                                                                                                                                            | Choolel remails                         |                                                                                                                                                                                                                                                                              |
|                               |                                                                                                                                                                                                                                                                                                                                                                                                                                              | Special remarks:                        |                                                                                                                                                                                                                                                                              |

Assembly requires professional skills or a technician.

Front panel material thickness: 3.0 mm (0.12 in)