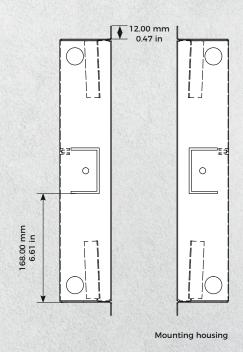

## **TECHNICAL SPECIFICATIONS**

| GENERAL                       |                                                                                                                                                                                                                                                                                                                                                                                                                                              | VIDEO                                   |                                                                                                                                                                                                                                                                              |
|-------------------------------|----------------------------------------------------------------------------------------------------------------------------------------------------------------------------------------------------------------------------------------------------------------------------------------------------------------------------------------------------------------------------------------------------------------------------------------------|-----------------------------------------|------------------------------------------------------------------------------------------------------------------------------------------------------------------------------------------------------------------------------------------------------------------------------|
| Front panel                   | Brushed stainless steel, 3 mm (0.12 in)                                                                                                                                                                                                                                                                                                                                                                                                      | Camera                                  | HDTV 720p, dynamic (VGA - HDTV)                                                                                                                                                                                                                                              |
| Mounting housing<br>(backbox) | Stainless steel                                                                                                                                                                                                                                                                                                                                                                                                                              | Lens                                    | High-end ultra wide-angle hemispheric<br>lens 180° horizontal, 90° vertical,                                                                                                                                                                                                 |
| Mounting type                 | Flush-mounted                                                                                                                                                                                                                                                                                                                                                                                                                                | *************************************** | straightened, IR-capable                                                                                                                                                                                                                                                     |
| Power supply                  | 15 V DC or Power over Ethernet<br>(PoE 802.3af Mode-A)                                                                                                                                                                                                                                                                                                                                                                                       | Night-vision                            | Yes, light sensor, automatic IR-cut filter,<br>12 IR-LEDs (850 nm)                                                                                                                                                                                                           |
| Display Module                | 3.5" LCD (no touch function), illuminated                                                                                                                                                                                                                                                                                                                                                                                                    | AUDIO                                   |                                                                                                                                                                                                                                                                              |
| Keypad Module                 | <ul> <li>16 keys, illuminated, configurable</li> <li>via App, e.g.</li> <li>Individual PIN codes</li> <li>Individual events (e.g. switch a relay, push notification, SIP call [audio/video], HTTP(s) notification)</li> <li>Individual schedules</li> </ul>                                                                                                                                                                                  | Audio components                        | Speaker and microphone, echo and noise cancellation (AEC, ANR)                                                                                                                                                                                                               |
|                               |                                                                                                                                                                                                                                                                                                                                                                                                                                              | Audio streaming                         | Two-way, full duplex                                                                                                                                                                                                                                                         |
|                               |                                                                                                                                                                                                                                                                                                                                                                                                                                              | NETWORK                                 |                                                                                                                                                                                                                                                                              |
|                               |                                                                                                                                                                                                                                                                                                                                                                                                                                              | Ethernet                                | RJ45 jack, PoE 802.3af Mode-A                                                                                                                                                                                                                                                |
|                               |                                                                                                                                                                                                                                                                                                                                                                                                                                              | MOTION SENSOR                           |                                                                                                                                                                                                                                                                              |
| Weight                        | 3043 g                                                                                                                                                                                                                                                                                                                                                                                                                                       | Туре                                    | Active                                                                                                                                                                                                                                                                       |
|                               | <ul> <li>RJ45, for LAN/PoE</li> <li>Bi-stable latching relay #1, max. 1-24 V DC/V AC, 1 Ampere, e.g. for electric door opener</li> <li>Bi-stable latching relay #2, max. 1-24 V DC/V AC, 1 Ampere, e.g. for electric door opener</li> <li>Switch relay, max. 1-24 V DC / V AC, 1 ampere, e.g. for conventional door chime</li> <li>External input (potential-free), for external door opener button</li> <li>15 V DC input (+, -)</li> </ul> | Detection angle                         | 110°                                                                                                                                                                                                                                                                         |
| Connectors                    |                                                                                                                                                                                                                                                                                                                                                                                                                                              | Range                                   | 1 - 10 m (3.3 - 32.9 ft), depends on environment, configurable in 1 m (3.3 ft) steps.                                                                                                                                                                                        |
|                               |                                                                                                                                                                                                                                                                                                                                                                                                                                              |                                         | If a "Display Module" is connected to the<br>Main electrical unit, the range is limited<br>to 1 m (3.3 ft).                                                                                                                                                                  |
|                               |                                                                                                                                                                                                                                                                                                                                                                                                                                              | Technology                              | 4D. Based on multiple integrated sensors<br>and algorithms, e.g. Radio Frequency<br>Energy (RFE)                                                                                                                                                                             |
| Weather-proof                 | Yes, IP65                                                                                                                                                                                                                                                                                                                                                                                                                                    | Configuration                           | <ul> <li>Via App, e.g.</li> <li>Range (1.10 m / 3.3 - 32.9 ft)</li> <li>Movement direction (coming, leaving both)</li> <li>Individual events (e.g. switch a relay, push notification, SIP call [audio/video], HTTP(s) notification)</li> <li>Individual schedules</li> </ul> |
| Approvals                     | CE, IC, FCC, RoHS, IP65                                                                                                                                                                                                                                                                                                                                                                                                                      |                                         |                                                                                                                                                                                                                                                                              |
| Dimensions                    | 256 x 275.25 x 48.75 mm (H x W x D)<br>10.08 x 10.13 x 1.92 in (H x W x D)                                                                                                                                                                                                                                                                                                                                                                   |                                         |                                                                                                                                                                                                                                                                              |
| Operating conditions          | -25 to +55°C / -13 to 131°F<br>Humidity 10 to 85 % RH<br>(non condensing)                                                                                                                                                                                                                                                                                                                                                                    |                                         |                                                                                                                                                                                                                                                                              |
|                               | 1 x Main Electrical Unit                                                                                                                                                                                                                                                                                                                                                                                                                     | RFID                                    | Active Deader Passive Tag (ADDT) systems                                                                                                                                                                                                                                     |
| Scope of delivery             | 1 x Front panel 1 x Mounting housing (backbox) 1 x Power supply unit (mains adaptor) with four country-specific adaptors (110 - 240 V AC to 15 V DC) 1 x RFID key fob 1 x RFID card 1 x Small parts                                                                                                                                                                                                                                          | Type                                    | Active Reader Passive Tag (ARPT) system                                                                                                                                                                                                                                      |
|                               |                                                                                                                                                                                                                                                                                                                                                                                                                                              | Standard                                | ISO/IEC 18000-2:2009 Part 2                                                                                                                                                                                                                                                  |
|                               |                                                                                                                                                                                                                                                                                                                                                                                                                                              | Frequency                               | 125 KHz                                                                                                                                                                                                                                                                      |
|                               |                                                                                                                                                                                                                                                                                                                                                                                                                                              | Range                                   | 0 - 3 cm, depends on environment                                                                                                                                                                                                                                             |
|                               |                                                                                                                                                                                                                                                                                                                                                                                                                                              | Antenna                                 | Internal                                                                                                                                                                                                                                                                     |
|                               |                                                                                                                                                                                                                                                                                                                                                                                                                                              | Compatible Tags                         | Sold separately,<br>see www.doorbird.com/buy                                                                                                                                                                                                                                 |
|                               | 1 x Installation manual                                                                                                                                                                                                                                                                                                                                                                                                                      |                                         | Via App, e.g.                                                                                                                                                                                                                                                                |
| EAN                           | 4260423860452                                                                                                                                                                                                                                                                                                                                                                                                                                | Configuration                           | · Tag (add, delete)                                                                                                                                                                                                                                                          |
| Warranty                      | see www.doorbird.com/warranty                                                                                                                                                                                                                                                                                                                                                                                                                |                                         | <ul> <li>Individual events (e.g. switch a relay,<br/>push notification, SIP call [audio/</li> </ul>                                                                                                                                                                          |
| CURRENT SYSTEM REC            | CURRENT SYSTEM REQUIREMENTS  Mobile device: Newest iOS on                                                                                                                                                                                                                                                                                                                                                                                    |                                         | video], HTTP(s) notification)  Individual schedules                                                                                                                                                                                                                          |
|                               | iPhone/iPad, newest Android on<br>Smartphone/Tablet                                                                                                                                                                                                                                                                                                                                                                                          | INTEGRATED WIRELESS MODULES             |                                                                                                                                                                                                                                                                              |
|                               |                                                                                                                                                                                                                                                                                                                                                                                                                                              | RFID                                    | 125 KHz                                                                                                                                                                                                                                                                      |
| System requirements           | Internet: High-Speed Landline Broadband<br>Internet connection, DSL, cable or fiber<br>optic, no socks or proxy server                                                                                                                                                                                                                                                                                                                       | Sensor                                  | 26 GHz, can be disabled                                                                                                                                                                                                                                                      |
|                               |                                                                                                                                                                                                                                                                                                                                                                                                                                              | OPTIONAL ACCESSO                        |                                                                                                                                                                                                                                                                              |
|                               |                                                                                                                                                                                                                                                                                                                                                                                                                                              | Sold separately                         | see www.doorbird.com/buy                                                                                                                                                                                                                                                     |
|                               | Network: Ethernet Network, with DHCP                                                                                                                                                                                                                                                                                                                                                                                                         | co.a soparatory                         |                                                                                                                                                                                                                                                                              |
| Recommended                   | Camera lens should be at a min. height                                                                                                                                                                                                                                                                                                                                                                                                       |                                         |                                                                                                                                                                                                                                                                              |
| installation height           | of 125 cm (49 in)                                                                                                                                                                                                                                                                                                                                                                                                                            | Choolel remails                         |                                                                                                                                                                                                                                                                              |
|                               |                                                                                                                                                                                                                                                                                                                                                                                                                                              | Special remarks:                        |                                                                                                                                                                                                                                                                              |