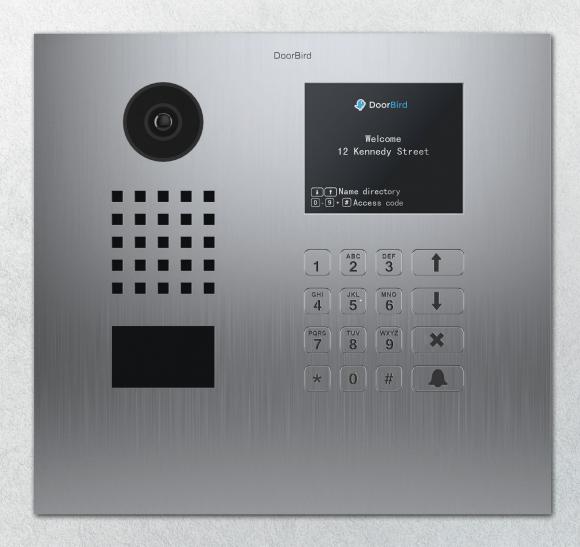

## D21DKH

## IP VIDEO DOOR STATION

Brushed Stainless Steel · Display Module · Keypad Module

## **TECHNICAL SPECIFICATIONS**

| GENERAL                       |                                                                                                                                                                                                                                                                                                                                                                                                                                              | VIDEO                                   |                                                                                                                                                                                                                                                                              |
|-------------------------------|----------------------------------------------------------------------------------------------------------------------------------------------------------------------------------------------------------------------------------------------------------------------------------------------------------------------------------------------------------------------------------------------------------------------------------------------|-----------------------------------------|------------------------------------------------------------------------------------------------------------------------------------------------------------------------------------------------------------------------------------------------------------------------------|
| Front panel                   | Brushed stainless steel, 3 mm (0.12 in)                                                                                                                                                                                                                                                                                                                                                                                                      | Camera                                  | HDTV 720p, dynamic (VGA - HDTV)                                                                                                                                                                                                                                              |
| Mounting housing<br>(backbox) | Stainless steel                                                                                                                                                                                                                                                                                                                                                                                                                              | Lens                                    | High-end ultra wide-angle hemispheric<br>lens 180° horizontal, 90° vertical,                                                                                                                                                                                                 |
| Mounting type                 | Flush-mounted                                                                                                                                                                                                                                                                                                                                                                                                                                | *************************************** | straightened, IR-capable                                                                                                                                                                                                                                                     |
| Power supply                  | 15 V DC or Power over Ethernet<br>(PoE 802.3af Mode-A)                                                                                                                                                                                                                                                                                                                                                                                       | Night-vision                            | Yes, light sensor, automatic IR-cut filter,<br>12 IR-LEDs (850 nm)                                                                                                                                                                                                           |
| Display Module                | 3.5" LCD (no touch function), illuminated                                                                                                                                                                                                                                                                                                                                                                                                    | AUDIO                                   |                                                                                                                                                                                                                                                                              |
| Keypad Module                 | <ul> <li>16 keys, illuminated, configurable</li> <li>via App, e.g.</li> <li>Individual PIN codes</li> <li>Individual events (e.g. switch a relay, push notification, SIP call [audio/video], HTTP(s) notification)</li> <li>Individual schedules</li> </ul>                                                                                                                                                                                  | Audio components                        | Speaker and microphone, echo and noise cancellation (AEC, ANR)                                                                                                                                                                                                               |
|                               |                                                                                                                                                                                                                                                                                                                                                                                                                                              | Audio streaming                         | Two-way, full duplex                                                                                                                                                                                                                                                         |
|                               |                                                                                                                                                                                                                                                                                                                                                                                                                                              | NETWORK                                 |                                                                                                                                                                                                                                                                              |
|                               |                                                                                                                                                                                                                                                                                                                                                                                                                                              | Ethernet                                | RJ45 jack, PoE 802.3af Mode-A                                                                                                                                                                                                                                                |
|                               |                                                                                                                                                                                                                                                                                                                                                                                                                                              | MOTION SENSOR                           |                                                                                                                                                                                                                                                                              |
| Weight                        | 3043 g                                                                                                                                                                                                                                                                                                                                                                                                                                       | Туре                                    | Active                                                                                                                                                                                                                                                                       |
|                               | <ul> <li>RJ45, for LAN/PoE</li> <li>Bi-stable latching relay #1, max. 1-24 V DC/V AC, 1 Ampere, e.g. for electric door opener</li> <li>Bi-stable latching relay #2, max. 1-24 V DC/V AC, 1 Ampere, e.g. for electric door opener</li> <li>Switch relay, max. 1-24 V DC / V AC, 1 ampere, e.g. for conventional door chime</li> <li>External input (potential-free), for external door opener button</li> <li>15 V DC input (+, -)</li> </ul> | Detection angle                         | 110°                                                                                                                                                                                                                                                                         |
| Connectors                    |                                                                                                                                                                                                                                                                                                                                                                                                                                              | Range                                   | 1 - 10 m (3.3 - 32.9 ft), depends on environment, configurable in 1 m (3.3 ft) steps.                                                                                                                                                                                        |
|                               |                                                                                                                                                                                                                                                                                                                                                                                                                                              |                                         | If a "Display Module" is connected to the<br>Main electrical unit, the range is limited<br>to 1 m (3.3 ft).                                                                                                                                                                  |
|                               |                                                                                                                                                                                                                                                                                                                                                                                                                                              | Technology                              | 4D. Based on multiple integrated sensors<br>and algorithms, e.g. Radio Frequency<br>Energy (RFE)                                                                                                                                                                             |
| Weather-proof                 | Yes, IP65                                                                                                                                                                                                                                                                                                                                                                                                                                    | Configuration                           | <ul> <li>Via App, e.g.</li> <li>Range (1.10 m / 3.3 - 32.9 ft)</li> <li>Movement direction (coming, leaving both)</li> <li>Individual events (e.g. switch a relay, push notification, SIP call [audio/video], HTTP(s) notification)</li> <li>Individual schedules</li> </ul> |
| Approvals                     | CE, IC, FCC, RoHS, IP65                                                                                                                                                                                                                                                                                                                                                                                                                      |                                         |                                                                                                                                                                                                                                                                              |
| Dimensions                    | 256 x 275.25 x 48.75 mm (H x W x D)<br>10.08 x 10.13 x 1.92 in (H x W x D)                                                                                                                                                                                                                                                                                                                                                                   |                                         |                                                                                                                                                                                                                                                                              |
| Operating conditions          | -25 to +55°C / -13 to 131°F<br>Humidity 10 to 85 % RH<br>(non condensing)                                                                                                                                                                                                                                                                                                                                                                    |                                         |                                                                                                                                                                                                                                                                              |
|                               | 1 x Main Electrical Unit                                                                                                                                                                                                                                                                                                                                                                                                                     | RFID                                    | Active Deader Passive Tag (ADDT) systems                                                                                                                                                                                                                                     |
| Scope of delivery             | 1 x Front panel 1 x Mounting housing (backbox) 1 x Power supply unit (mains adaptor) with four country-specific adaptors (110 - 240 V AC to 15 V DC) 1 x RFID key fob 1 x RFID card 1 x Small parts                                                                                                                                                                                                                                          | Type                                    | Active Reader Passive Tag (ARPT) system                                                                                                                                                                                                                                      |
|                               |                                                                                                                                                                                                                                                                                                                                                                                                                                              | Standard                                | ISO/IEC 18000-2:2009 Part 2                                                                                                                                                                                                                                                  |
|                               |                                                                                                                                                                                                                                                                                                                                                                                                                                              | Frequency                               | 125 KHz                                                                                                                                                                                                                                                                      |
|                               |                                                                                                                                                                                                                                                                                                                                                                                                                                              | Range                                   | 0 - 3 cm, depends on environment                                                                                                                                                                                                                                             |
|                               |                                                                                                                                                                                                                                                                                                                                                                                                                                              | Antenna                                 | Internal                                                                                                                                                                                                                                                                     |
|                               |                                                                                                                                                                                                                                                                                                                                                                                                                                              | Compatible Tags                         | Sold separately,<br>see www.doorbird.com/buy                                                                                                                                                                                                                                 |
|                               | 1 x Installation manual                                                                                                                                                                                                                                                                                                                                                                                                                      |                                         | Via App, e.g.                                                                                                                                                                                                                                                                |
| EAN                           | 4260423860452                                                                                                                                                                                                                                                                                                                                                                                                                                | Configuration                           | · Tag (add, delete)                                                                                                                                                                                                                                                          |
| Warranty                      | see www.doorbird.com/warranty                                                                                                                                                                                                                                                                                                                                                                                                                |                                         | <ul> <li>Individual events (e.g. switch a relay,<br/>push notification, SIP call [audio/</li> </ul>                                                                                                                                                                          |
| CURRENT SYSTEM REC            | CURRENT SYSTEM REQUIREMENTS  Mobile device: Newest iOS on                                                                                                                                                                                                                                                                                                                                                                                    |                                         | video], HTTP(s) notification)  Individual schedules                                                                                                                                                                                                                          |
|                               | iPhone/iPad, newest Android on<br>Smartphone/Tablet                                                                                                                                                                                                                                                                                                                                                                                          | INTEGRATED WIRELESS MODULES             |                                                                                                                                                                                                                                                                              |
|                               |                                                                                                                                                                                                                                                                                                                                                                                                                                              | RFID                                    | 125 KHz                                                                                                                                                                                                                                                                      |
| System requirements           | Internet: High-Speed Landline Broadband<br>Internet connection, DSL, cable or fiber<br>optic, no socks or proxy server                                                                                                                                                                                                                                                                                                                       | Sensor                                  | 26 GHz, can be disabled                                                                                                                                                                                                                                                      |
|                               |                                                                                                                                                                                                                                                                                                                                                                                                                                              | OPTIONAL ACCESSO                        |                                                                                                                                                                                                                                                                              |
|                               |                                                                                                                                                                                                                                                                                                                                                                                                                                              | Sold separately                         | see www.doorbird.com/buy                                                                                                                                                                                                                                                     |
|                               | Network: Ethernet Network, with DHCP                                                                                                                                                                                                                                                                                                                                                                                                         | co.a soparatory                         |                                                                                                                                                                                                                                                                              |
| Recommended                   | Camera lens should be at a min. height                                                                                                                                                                                                                                                                                                                                                                                                       |                                         |                                                                                                                                                                                                                                                                              |
| installation height           | of 125 cm (49 in)                                                                                                                                                                                                                                                                                                                                                                                                                            | Choolel remails                         |                                                                                                                                                                                                                                                                              |
|                               |                                                                                                                                                                                                                                                                                                                                                                                                                                              | Special remarks:                        |                                                                                                                                                                                                                                                                              |