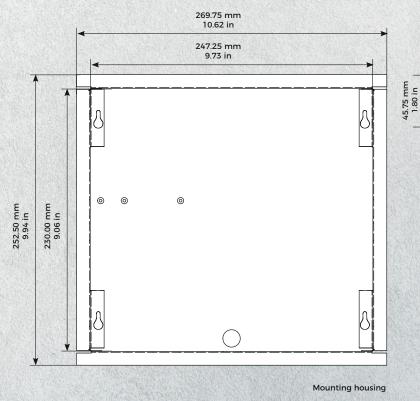

## **TECHNICAL SPECIFICATIONS**

| GENERAL                       |                                                                                                                                                                                                                                                                                                                                                                                                                                              | VIDEO                                   |                                                                                                                                                                                                                                                                              |
|-------------------------------|----------------------------------------------------------------------------------------------------------------------------------------------------------------------------------------------------------------------------------------------------------------------------------------------------------------------------------------------------------------------------------------------------------------------------------------------|-----------------------------------------|------------------------------------------------------------------------------------------------------------------------------------------------------------------------------------------------------------------------------------------------------------------------------|
| Front panel                   | Brushed stainless steel, 3 mm (0.12 in)                                                                                                                                                                                                                                                                                                                                                                                                      | Camera                                  | HDTV 720p, dynamic (VGA - HDTV)                                                                                                                                                                                                                                              |
| Mounting housing<br>(backbox) | Stainless steel                                                                                                                                                                                                                                                                                                                                                                                                                              | Lens                                    | High-end ultra wide-angle hemispheric<br>lens 180° horizontal, 90° vertical,                                                                                                                                                                                                 |
| Mounting type                 | Flush-mounted                                                                                                                                                                                                                                                                                                                                                                                                                                | *************************************** | straightened, IR-capable                                                                                                                                                                                                                                                     |
| Power supply                  | 15 V DC or Power over Ethernet<br>(PoE 802.3af Mode-A)                                                                                                                                                                                                                                                                                                                                                                                       | Night-vision                            | Yes, light sensor, automatic IR-cut filter,<br>12 IR-LEDs (850 nm)                                                                                                                                                                                                           |
| Display Module                | 3.5" LCD (no touch function), illuminated                                                                                                                                                                                                                                                                                                                                                                                                    | AUDIO                                   |                                                                                                                                                                                                                                                                              |
| Keypad Module                 | <ul> <li>16 keys, illuminated, configurable</li> <li>via App, e.g.</li> <li>Individual PIN codes</li> <li>Individual events (e.g. switch a relay, push notification, SIP call [audio/video], HTTP(s) notification)</li> <li>Individual schedules</li> </ul>                                                                                                                                                                                  | Audio components                        | Speaker and microphone, echo and noise cancellation (AEC, ANR)                                                                                                                                                                                                               |
|                               |                                                                                                                                                                                                                                                                                                                                                                                                                                              | Audio streaming                         | Two-way, full duplex                                                                                                                                                                                                                                                         |
|                               |                                                                                                                                                                                                                                                                                                                                                                                                                                              | NETWORK                                 |                                                                                                                                                                                                                                                                              |
|                               |                                                                                                                                                                                                                                                                                                                                                                                                                                              | Ethernet                                | RJ45 jack, PoE 802.3af Mode-A                                                                                                                                                                                                                                                |
|                               |                                                                                                                                                                                                                                                                                                                                                                                                                                              | MOTION SENSOR                           |                                                                                                                                                                                                                                                                              |
| Weight                        | 3043 g                                                                                                                                                                                                                                                                                                                                                                                                                                       | Туре                                    | Active                                                                                                                                                                                                                                                                       |
|                               | <ul> <li>RJ45, for LAN/PoE</li> <li>Bi-stable latching relay #1, max. 1-24 V DC/V AC, 1 Ampere, e.g. for electric door opener</li> <li>Bi-stable latching relay #2, max. 1-24 V DC/V AC, 1 Ampere, e.g. for electric door opener</li> <li>Switch relay, max. 1-24 V DC / V AC, 1 ampere, e.g. for conventional door chime</li> <li>External input (potential-free), for external door opener button</li> <li>15 V DC input (+, -)</li> </ul> | Detection angle                         | 110°                                                                                                                                                                                                                                                                         |
| Connectors                    |                                                                                                                                                                                                                                                                                                                                                                                                                                              | Range                                   | 1 - 10 m (3.3 - 32.9 ft), depends on environment, configurable in 1 m (3.3 ft) steps.                                                                                                                                                                                        |
|                               |                                                                                                                                                                                                                                                                                                                                                                                                                                              |                                         | If a "Display Module" is connected to the<br>Main electrical unit, the range is limited<br>to 1 m (3.3 ft).                                                                                                                                                                  |
|                               |                                                                                                                                                                                                                                                                                                                                                                                                                                              | Technology                              | 4D. Based on multiple integrated sensors<br>and algorithms, e.g. Radio Frequency<br>Energy (RFE)                                                                                                                                                                             |
| Weather-proof                 | Yes, IP65                                                                                                                                                                                                                                                                                                                                                                                                                                    | Configuration                           | <ul> <li>Via App, e.g.</li> <li>Range (1.10 m / 3.3 - 32.9 ft)</li> <li>Movement direction (coming, leaving both)</li> <li>Individual events (e.g. switch a relay, push notification, SIP call [audio/video], HTTP(s) notification)</li> <li>Individual schedules</li> </ul> |
| Approvals                     | CE, IC, FCC, RoHS, IP65                                                                                                                                                                                                                                                                                                                                                                                                                      |                                         |                                                                                                                                                                                                                                                                              |
| Dimensions                    | 256 x 275.25 x 48.75 mm (H x W x D)<br>10.08 x 10.13 x 1.92 in (H x W x D)                                                                                                                                                                                                                                                                                                                                                                   |                                         |                                                                                                                                                                                                                                                                              |
| Operating conditions          | -25 to +55°C / -13 to 131°F<br>Humidity 10 to 85 % RH<br>(non condensing)                                                                                                                                                                                                                                                                                                                                                                    |                                         |                                                                                                                                                                                                                                                                              |
|                               | 1 x Main Electrical Unit                                                                                                                                                                                                                                                                                                                                                                                                                     | RFID                                    | Active Deader Passive Tag (ADDT) systems                                                                                                                                                                                                                                     |
| Scope of delivery             | 1 x Front panel 1 x Mounting housing (backbox) 1 x Power supply unit (mains adaptor) with four country-specific adaptors (110 - 240 V AC to 15 V DC) 1 x RFID key fob 1 x RFID card 1 x Small parts                                                                                                                                                                                                                                          | Type                                    | Active Reader Passive Tag (ARPT) system                                                                                                                                                                                                                                      |
|                               |                                                                                                                                                                                                                                                                                                                                                                                                                                              | Standard                                | ISO/IEC 18000-2:2009 Part 2                                                                                                                                                                                                                                                  |
|                               |                                                                                                                                                                                                                                                                                                                                                                                                                                              | Frequency                               | 125 KHz                                                                                                                                                                                                                                                                      |
|                               |                                                                                                                                                                                                                                                                                                                                                                                                                                              | Range                                   | 0 - 3 cm, depends on environment                                                                                                                                                                                                                                             |
|                               |                                                                                                                                                                                                                                                                                                                                                                                                                                              | Antenna                                 | Internal                                                                                                                                                                                                                                                                     |
|                               |                                                                                                                                                                                                                                                                                                                                                                                                                                              | Compatible Tags                         | Sold separately,<br>see www.doorbird.com/buy                                                                                                                                                                                                                                 |
|                               | 1 x Installation manual                                                                                                                                                                                                                                                                                                                                                                                                                      |                                         | Via App, e.g.                                                                                                                                                                                                                                                                |
| EAN                           | 4260423860452                                                                                                                                                                                                                                                                                                                                                                                                                                | Configuration                           | · Tag (add, delete)                                                                                                                                                                                                                                                          |
| Warranty                      | see www.doorbird.com/warranty                                                                                                                                                                                                                                                                                                                                                                                                                |                                         | <ul> <li>Individual events (e.g. switch a relay,<br/>push notification, SIP call [audio/</li> </ul>                                                                                                                                                                          |
| CURRENT SYSTEM REC            | CURRENT SYSTEM REQUIREMENTS  Mobile device: Newest iOS on                                                                                                                                                                                                                                                                                                                                                                                    |                                         | video], HTTP(s) notification)  Individual schedules                                                                                                                                                                                                                          |
|                               | iPhone/iPad, newest Android on<br>Smartphone/Tablet                                                                                                                                                                                                                                                                                                                                                                                          | INTEGRATED WIRELESS MODULES             |                                                                                                                                                                                                                                                                              |
|                               |                                                                                                                                                                                                                                                                                                                                                                                                                                              | RFID                                    | 125 KHz                                                                                                                                                                                                                                                                      |
| System requirements           | Internet: High-Speed Landline Broadband<br>Internet connection, DSL, cable or fiber<br>optic, no socks or proxy server                                                                                                                                                                                                                                                                                                                       | Sensor                                  | 26 GHz, can be disabled                                                                                                                                                                                                                                                      |
|                               |                                                                                                                                                                                                                                                                                                                                                                                                                                              | OPTIONAL ACCESSO                        |                                                                                                                                                                                                                                                                              |
|                               |                                                                                                                                                                                                                                                                                                                                                                                                                                              | Sold separately                         | see www.doorbird.com/buy                                                                                                                                                                                                                                                     |
|                               | Network: Ethernet Network, with DHCP                                                                                                                                                                                                                                                                                                                                                                                                         | co.a soparatory                         |                                                                                                                                                                                                                                                                              |
| Recommended                   | Camera lens should be at a min. height                                                                                                                                                                                                                                                                                                                                                                                                       |                                         |                                                                                                                                                                                                                                                                              |
| installation height           | of 125 cm (49 in)                                                                                                                                                                                                                                                                                                                                                                                                                            | Choolel remails                         |                                                                                                                                                                                                                                                                              |
|                               |                                                                                                                                                                                                                                                                                                                                                                                                                                              | Special remarks:                        |                                                                                                                                                                                                                                                                              |