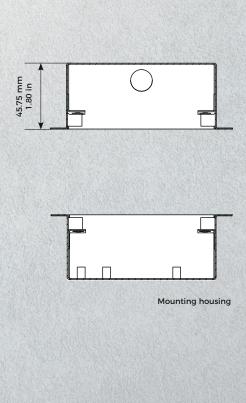

|  |
| Recommended<br>installation height | Camera lens should be at a min. height of 125 cm (49 in)                                                                                                                                                                                                                                                                             | Special remarks:<br>Assembly requires pro                                                                                                   | ofessional skills or a technician.                                                                                                          |  |

## **TECHNICAL DRAWINGS**



Front panel material thickness: 3.0 mm (0.12 in)