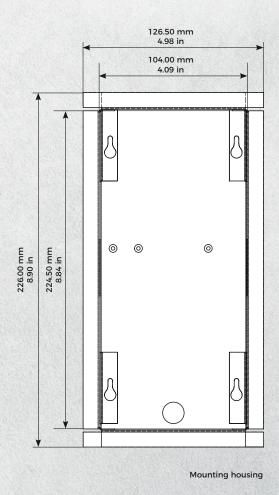

|  |
| Recommended<br>installation height | Camera lens should be at a min. height of 125 cm (49 in)                                                                                                                                                                                                                                                                             | Special remarks:<br>Assembly requires pro                                                                                                   | ofessional skills or a technician.                                                                                                          |  |

## **TECHNICAL DRAWINGS**



Front panel material thickness: 3.0 mm (0.12 in)