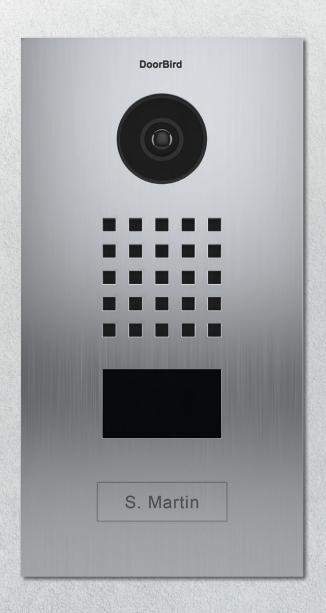

## D2101V IP VIDEO DOOR STATION

Brushed Stainless Steel • 1 Call button



## **TECHNICAL SPECIFICATIONS**



| GENERAL                            |                                                                                                                                                                                                                                                                                                                                      | VIDEO                                                                                                                                       |                                                                                                                                             |  |
|---------------------------------