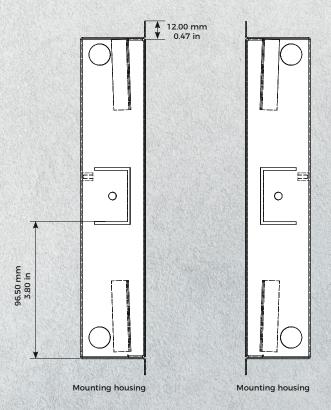

|  |
| Recommended<br>installation height | Camera lens should be at a min. height of 125 cm (49 in)                                                                                                                                                                                                                                                                             | Special remarks:<br>Assembly requires pro                                                                                                   | ofessional skills or a technician.                                                                                                          |  |

## **TECHNICAL DRAWINGS**



Front panel material thickness: 3.0 mm (0.12 in)