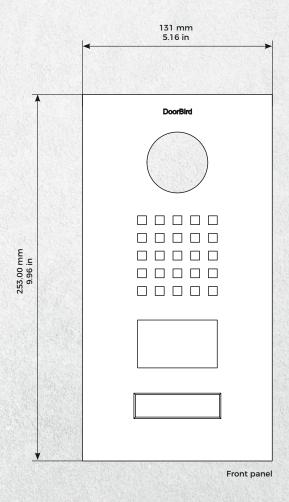

|  |
| Recommended<br>installation height | Camera lens should be at a min. height of 125 cm (49 in)                                                                                                                                                                                                                                                                             | Special remarks:<br>Assembly requires pro                                                                                                   | ofessional skills or a technician.                                                                                                          |  |

## **TECHNICAL DRAWINGS**



Front panel material thickness: 3.0 mm (0.12 in)