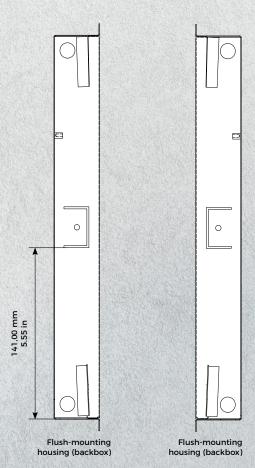

## TECHNICAL DRAWINGS

## Front panel material thickness: 3.0 mm (0.12 in)

Front panel

Flush-mounting housing (backbox)