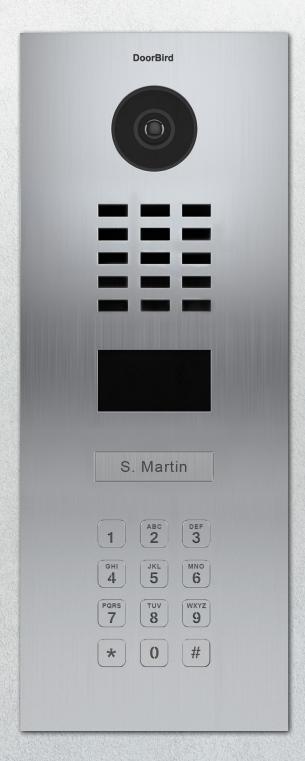

## D2101KV

Brushed Stainless Steel • Keypad Module • 1 Call button

## **TECHNICAL SPECIFICATIONS**

| GENERAL<br>Front panel | Brushed stainless steel, 3 mm (0.12 in)                                                                                                                                                                                                                                                                                                                                                                                                       | Recommended installation height                                         | Camera lens should be at a min. height<br>of 125 cm (49 in)                                                                                                                                                                                    |
|------------------------|-----------------------------------------------------------------------------------------------------------------------------------------------------------------------------------------------------------------------------------------------------------------------------------------------------------------------------------------------------------------------------------------------------------------------------------------------|-------------------------------------------------------------------------|------------------------------------------------------------------------------------------------------------------------------------------------------------------------------------------------------------------------------------------------|
| Mounting housing       | Stainless steel                                                                                                                                                                                                                                                                                                                                                                                                                               | VIDEO                                                                   |                                                                                                                                                                                                                                                |
| (backbox)              | otaliness steel                                                                                                                                                                                                                                                                                                                                                                                                                               | Camera                                                                  | HDTV 720p, dynamic (VGA - HDTV)                                                                                                                                                                                                                |
| Mounting type          | Flush-mounted, surface-mounting housing sold separately                                                                                                                                                                                                                                                                                                                                                                                       | Lens                                                                    | High-end ultra wide-angle hemispheric<br>lens 180° horizontal, 90° vertical,                                                                                                                                                                   |
| Power supply           | 15 V DC or Power over Ethernet<br>(PoE 802.3af Mode-A)                                                                                                                                                                                                                                                                                                                                                                                        | Night-vision                                                            | straightened, IR-capable  Yes, light sensor, automatic IR-cut filter,                                                                                                                                                                          |
| Call button            | Plastic. Engraveable metal cover<br>plate sold separately,<br>see www.doorbird.com/buy                                                                                                                                                                                                                                                                                                                                                        | AUDIO                                                                   | 12 IR-LEDs (850 nm)                                                                                                                                                                                                                            |
| Nameplate              | Illuminated                                                                                                                                                                                                                                                                                                                                                                                                                                   | Audio components                                                        | Speaker and microphone, echo and noise cancellation (AEC, ANR)                                                                                                                                                                                 |
|                        | <ul> <li>12 keys, illuminated, configurable</li> <li>via App, e.g.</li> <li>Individual PIN codes</li> <li>Individual events (e.g. switch a relay,<br/>HTTP(s) notification)</li> <li>Individual schedules</li> <li>Up to 100 PIN codes manageable</li> </ul>                                                                                                                                                                                  | Audio streaming                                                         | Two-way, full duplex                                                                                                                                                                                                                           |
| Keypad Module          |                                                                                                                                                                                                                                                                                                                                                                                                                                               | NETWORK                                                                 |                                                                                                                                                                                                                                                |
|                        |                                                                                                                                                                                                                                                                                                                                                                                                                                               | Ethernet                                                                | RJ45 jack, PoE 802.3af Mode-A                                                                                                                                                                                                                  |
|                        |                                                                                                                                                                                                                                                                                                                                                                                                                                               | MOTION SENSOR                                                           |                                                                                                                                                                                                                                                |
|                        |                                                                                                                                                                                                                                                                                                                                                                                                                                               | Туре                                                                    | Active                                                                                                                                                                                                                                         |
| Weight                 | 2040g                                                                                                                                                                                                                                                                                                                                                                                                                                         | Detection angle                                                         | 110°                                                                                                                                                                                                                                           |
| Connectors             | <ul> <li>RJ45, for LAN/PoE</li> <li>Bi-stable latching relay #1, max. 1-24 V DC/V AC, 1 Ampere, e.g. for electric door opener</li> <li>Bi-stable latching relay #2, max. 1-24 V DC/V AC, 1 Ampere, e.g. for electric door opener</li> <li>Switch relays, max. 1-24 V DC / V AC, 1 ampere, e.g. for conventional door chimes</li> <li>External input for external door opener button (potential-free)</li> <li>15 V DC input (+, -)</li> </ul> | Range                                                                   | 1 - 10 m (3.3 - 32.9 ft), depends on<br>environment, configurable in 1 m (3.3 ft)<br>steps.                                                                                                                                                    |
|                        |                                                                                                                                                                                                                                                                                                                                                                                                                                               | Technology                                                              | 4D. Based on multiple integrated sensors<br>and algorithms, e.g. Radio Frequency<br>Energy (RFE)                                                                                                                                               |
|                        |                                                                                                                                                                                                                                                                                                                                                                                                                                               | Configuration                                                           | <ul> <li>Via App, e.g.</li> <li>Range (1.10 m / 3.3 - 32.9 ft)</li> <li>Movement direction (coming, leaving both)</li> <li>Individual events (e.g. switch a relay, push notification, SIP call [audio/video], HTTP(s) notification)</li> </ul> |
| Weather-proof          | Yes, IP65                                                                                                                                                                                                                                                                                                                                                                                                                                     |                                                                         | · Individual schedules                                                                                                                                                                                                                         |
| Approvals              | CE, IC, FCC, RoHS, IP65, IK08                                                                                                                                                                                                                                                                                                                                                                                                                 | RFID                                                                    |                                                                                                                                                                                                                                                |
| Dimensions             | 349,5 x 129 x 49,6 mm (H x W x D)<br>13.76 x 5.08 x 1.95 in (H x W x D)                                                                                                                                                                                                                                                                                                                                                                       | Туре                                                                    | Active Reader Passive Tag (ARPT) system                                                                                                                                                                                                        |
| Operating conditions   | -25 to +55°C / -13 to 131°F<br>Humidity 10 to 85 % RH                                                                                                                                                                                                                                                                                                                                                                                         | Standard                                                                | ISO/IEC 18000-2:2009 Part 2, EM4100,<br>EM4102                                                                                                                                                                                                 |
|                        | (non condensing)                                                                                                                                                                                                                                                                                                                                                                                                                              | Frequency                                                               | 125 KHz                                                                                                                                                                                                                                        |
|                        | 1x Main Electrical Unit 1x Front panel 1x Flush-mounting housing (backbox) 1x Power supply unit (mains adaptor) with four country-specific adaptors (110 - 240 V AC to 15 V DC) 1x RFID key fob 1x Screwdriver 1x Quickstart guide with Digital Passport 1x Installation manual 1x Small parts                                                                                                                                                | Range                                                                   | 0 - 3 cm, depends on environment                                                                                                                                                                                                               |
| Scope of delivery      |                                                                                                                                                                                                                                                                                                                                                                                                                                               | Antenna                                                                 | Internal                                                                                                                                                                                                                                       |
|                        |                                                                                                                                                                                                                                                                                                                                                                                                                                               | Compatible<br>Transponder                                               | RFID key fobs, sold separately, see www.doorbird.com/buy                                                                                                                                                                                       |
|                        |                                                                                                                                                                                                                                                                                                                                                                                                                                               | Configuration                                                           | Up to 100 tags manageable  Via App, e.g.  Tag (add, delete)  Individual events (e.g. switch a relay, push notification, SIP call [audio/video], HTTP(s) notification)                                                                          |
| EAN                    | 4260423862708                                                                                                                                                                                                                                                                                                                                                                                                                                 |                                                                         | <ul> <li>Individual schedules</li> </ul>                                                                                                                                                                                                       |
| Warranty               | see www.doorbird.com/warranty                                                                                                                                                                                                                                                                                                                                                                                                                 | INTEGRATED WIRELE                                                       | ESS MODULES                                                                                                                                                                                                                                    |
| CURRENT SYSTEM REC     |                                                                                                                                                                                                                                                                                                                                                                                                                                               | RFID                                                                    | 125 KHz                                                                                                                                                                                                                                        |
|                        | Mobile device: Newest iOS on iPhone/iPad, newest Android on                                                                                                                                                                                                                                                                                                                                                                                   | Sensor OPTIONAL ACCESSO                                                 | 24 GHz, can be disabled<br>RIES                                                                                                                                                                                                                |
| System requirements    | Internet: High-Speed Landline Broadband Internet connection, DSL, cable or fiber optic, no socks or proxy server                                                                                                                                                                                                                                                                                                                              | Sold separately  Special remarks:                                       | see www.doorbird.com/buy                                                                                                                                                                                                                       |
|                        | Network: Ethernet Network, with DHCP                                                                                                                                                                                                                                                                                                                                                                                                          | Special remarks: Assembly requires professional skills or a technician. |                                                                                                                                                                                                                                                |