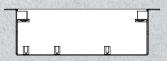

## TECHNICAL DRAWINGS

## Front panel material thickness: 3.0 mm (0.12 in)

Front panel

Flush-mounting housing (backbox)