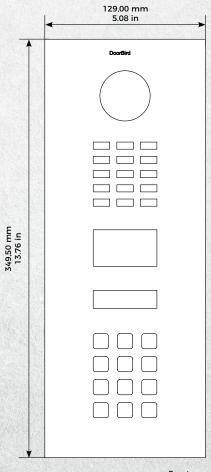

## TECHNICAL DRAWINGS

## Front panel material thickness: 3.0 mm (0.12 in)

Front panel

Flush-mounting housing (backbox)