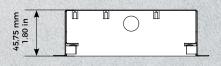

## TECHNICAL DRAWINGS

## Front panel material thickness: 3.0 mm (0.12 in)

Front panel

Flush-mounting housing (backbox)