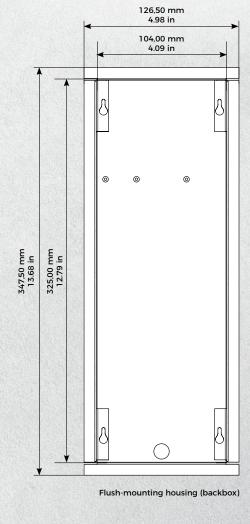

## TECHNICAL DRAWINGS

## Front panel material thickness: 3.0 mm (0.12 in)

Front panel

Flush-mounting housing (backbox)