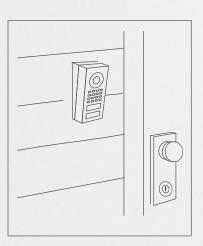

A8001

WEDGE CORNER WALL-MOUNT ADAPTER

## **TECHNICAL SPECIFICATIONS**

| GENERAL                  |                                                                          |
|--------------------------|--------------------------------------------------------------------------|
| Material                 | Polycarbonate                                                            |
| Weight                   | 44 g                                                                     |
| Weatherproof             | Yes, IP65                                                                |
| Dimensions               | 148 x 60 x 27 mm (H x W x D)<br>5.83 x 2.36 x 1.06 in (H x W x D)        |
| Scope of delivery        | 1x Wedge corner wall-mount adapter<br>1x Small parts (screws and dowels) |
| EAN                      | 4260423867345                                                            |
| Warranty                 | see www.doorbird.com/warranty                                            |
| Angle                    | 7,5° vertical down or up                                                 |
| Compatible door stations | D1101V Surface Mount, D1102V Surface Mount                               |