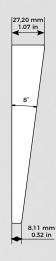

## **TECHNICAL SPECIFICATIONS**

| GENERAL                  |                                                                          |
|--------------------------|--------------------------------------------------------------------------|
| Material                 | Polycarbonate                                                            |
| Weight                   | 44 g                                                                     |
| Weatherproof             | Yes, IP65                                                                |
| Dimensions               | 148 x 60 x 27 mm (H x W x D)<br>5.83 x 2.36 x 1.06 in (H x W x D)        |
| Scope of delivery        | 1x Wedge corner wall-mount adapter<br>1x Small parts (screws and dowels) |
| EAN                      | 4260423867345                                                            |
| Warranty                 | see www.doorbird.com/warranty                                            |
| Angle                    | 7,5° vertical down or up                                                 |
| Compatible door stations | D1101V Surface Mount, D1102V Surface Mount                               |