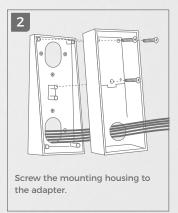

|
| Weatherproof             | Yes, IP65                                                                |
| Dimensions               | 148 x 60 x 27 mm (H x W x D)<br>5.83 x 2.36 x 1.06 in (H x W x D)        |
| Scope of delivery        | 1x Wedge corner wall-mount adapter<br>1x Small parts (screws and dowels) |
| EAN                      | 4260423867345                                                            |
| Warranty                 | see www.doorbird.com/warranty                                            |
| Angle                    | 7,5° vertical down or up                                                 |
| Compatible door stations | D1101V Surface Mount, D1102V Surface Mount                               |











the mounting housing.