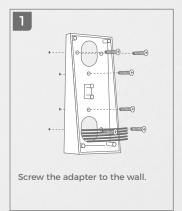

|
| Weatherproof             | Yes, IP65                                                                |
| Dimensions               | 148 x 60 x 27 mm (H x W x D)<br>5.83 x 2.36 x 1.06 in (H x W x D)        |
| Scope of delivery        | 1x Wedge corner wall-mount adapter<br>1x Small parts (screws and dowels) |
| EAN                      | 4260423867345                                                            |
| Warranty                 | see www.doorbird.com/warranty                                            |
| Angle                    | 7,5° vertical down or up                                                 |
| Compatible door stations | D1101V Surface Mount, D1102V Surface Mount                               |











the mounting housing.