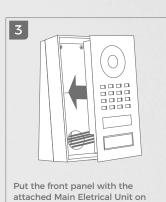

|
| Weatherproof             | Yes, IP65                                                                |
| Dimensions               | 148 x 60 x 27 mm (H x W x D)<br>5.83 x 2.36 x 1.06 in (H x W x D)        |
| Scope of delivery        | 1x Wedge corner wall-mount adapter<br>1x Small parts (screws and dowels) |
| EAN                      | 4260423867345                                                            |
| Warranty                 | see www.doorbird.com/warranty                                            |
| Angle                    | 7,5° vertical down or up                                                 |
| Compatible door stations | D1101V Surface Mount, D1102V Surface Mount                               |











the mounting housing.