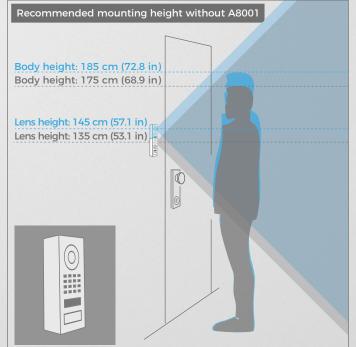

|
| Weatherproof             | Yes, IP65                                                                |
| Dimensions               | 148 x 60 x 27 mm (H x W x D)<br>5.83 x 2.36 x 1.06 in (H x W x D)        |
| Scope of delivery        | 1x Wedge corner wall-mount adapter<br>1x Small parts (screws and dowels) |
| EAN                      | 4260423867345                                                            |
| Warranty                 | see www.doorbird.com/warranty                                            |
| Angle                    | 7,5° vertical down or up                                                 |
| Compatible door stations | D1101V Surface Mount, D1102V Surface Mount                               |











the mounting housing.