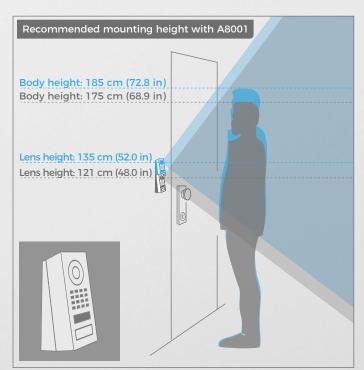

|
| Weatherproof             | Yes, IP65                                                                |
| Dimensions               | 148 x 60 x 27 mm (H x W x D)<br>5.83 x 2.36 x 1.06 in (H x W x D)        |
| Scope of delivery        | 1x Wedge corner wall-mount adapter<br>1x Small parts (screws and dowels) |
| EAN                      | 4260423867345                                                            |
| Warranty                 | see www.doorbird.com/warranty                                            |
| Angle                    | 7,5° vertical down or up                                                 |
| Compatible door stations | D1101V Surface Mount, D1102V Surface Mount                               |











the mounting housing.