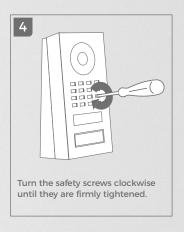

|
| Weatherproof             | Yes, IP65                                                                |
| Dimensions               | 148 x 60 x 27 mm (H x W x D)<br>5.83 x 2.36 x 1.06 in (H x W x D)        |
| Scope of delivery        | 1x Wedge corner wall-mount adapter<br>1x Small parts (screws and dowels) |
| EAN                      | 4260423867345                                                            |
| Warranty                 | see www.doorbird.com/warranty                                            |
| Angle                    | 7,5° vertical down or up                                                 |
| Compatible door stations | D1101V Surface Mount, D1102V Surface Mount                               |











the mounting housing.