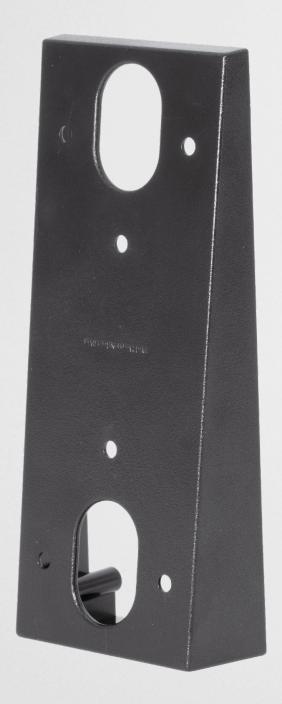

## **TECHNICAL SPECIFICATIONS**

| GENERAL                  |                                                                          |
|--------------------------|--------------------------------------------------------------------------|
| Material                 | Polycarbonate                                                            |
| Weight                   | 44 g                                                                     |
| Weatherproof             | Yes, IP65                                                                |
| Dimensions               | 148 x 60 x 27 mm (H x W x D)<br>5.83 x 2.36 x 1.06 in (H x W x D)        |
| Scope of delivery        | 1x Wedge corner wall-mount adapter<br>1x Small parts (screws and dowels) |
| EAN                      | 4260423867345                                                            |
| Warranty                 | see www.doorbird.com/warranty                                            |
| Angle                    | 7,5° vertical down or up                                                 |
| Compatible door stations | D1101V Surface Mount, D1102V Surface Mount                               |