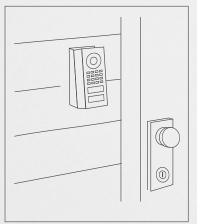

A8001

WEDGE CORNER WALL-MOUNT ADAPTER

## **TECHNICAL SPECIFICATIONS**

| GENERAL                  |                                                                          |
|--------------------------|--------------------------------------------------------------------------|
| Material                 | Polycarbonate                                                            |
| Weight                   | 44 g                                                                     |
| Weatherproof             | Yes, IP65                                                                |
| Dimensions               | 148 x 60 x 27 mm (H x W x D)<br>5.83 x 2.36 x 1.06 in (H x W x D)        |
| Scope of delivery        | 1x Wedge corner wall-mount adapter<br>1x Small parts (screws and dowels) |
| EAN                      | 4260423867345                                                            |
| Warranty                 | see www.doorbird.com/warranty                                            |
| Angle                    | 7,5° vertical down or up                                                 |
| Compatible door stations | D1101V Surface Mount, D1102V Surface Mount                               |