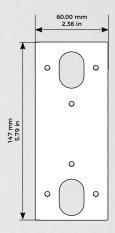

## **TECHNICAL SPECIFICATIONS**

| GENERAL                  |                                                                          |
|--------------------------|--------------------------------------------------------------------------|
| Material                 | Polycarbonate                                                            |
| Weight                   | 44 g                                                                     |
| Weatherproof             | Yes, IP65                                                                |
| Dimensions               | 148 x 60 x 27 mm (H x W x D)<br>5.83 x 2.36 x 1.06 in (H x W x D)        |
| Scope of delivery        | 1x Wedge corner wall-mount adapter<br>1x Small parts (screws and dowels) |
| EAN                      | 4260423867345                                                            |
| Warranty                 | see www.doorbird.com/warranty                                            |
| Angle                    | 7,5° vertical down or up                                                 |
| Compatible door stations | D1101V Surface Mount, D1102V Surface Mount                               |