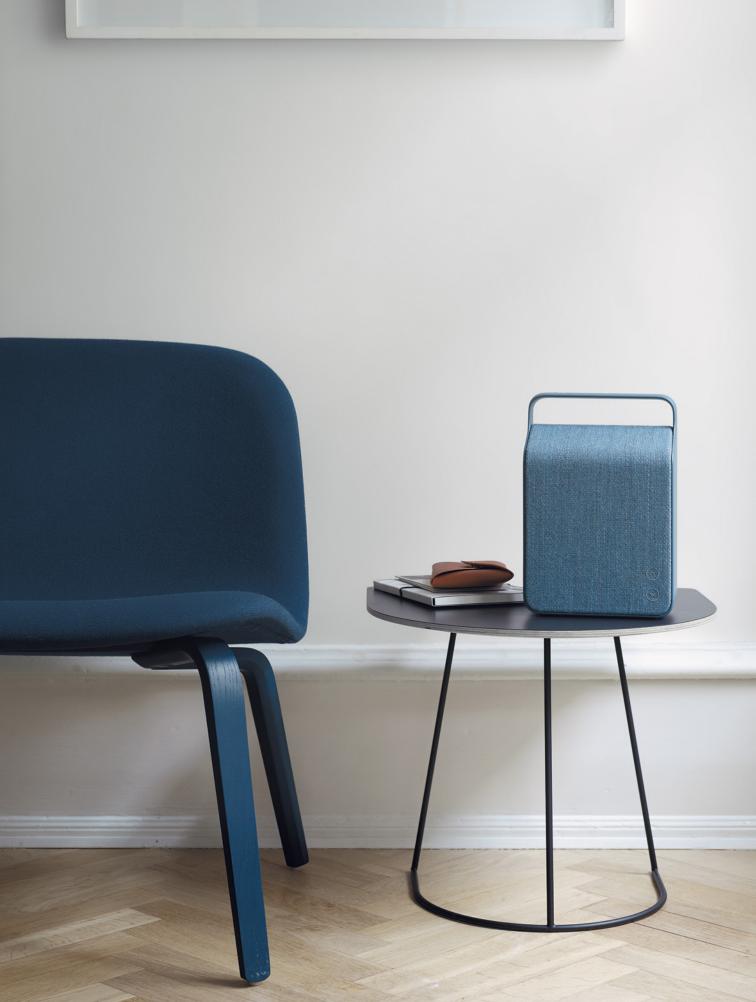

### MORE THAN MEETS THE EYE

Let your eyes follow the rim of the rounded shapes. See the softness, sense how the cover carefully encapsulates the technology inside. Your first time with *Oslo* will touch your eyes and open your senses. The vivid colours, the surprising texture, the sensation that there's much more below the surface. The embroidered volume-buttons at the front, hinting: I am a loudspeaker. Inviting you to approach, explore, discover.

*Oslo* is for real. *Oslo* is authentic, *Oslo* is genuine. An upright, compact design that whispers 'Move me around, place me wherever you want.' It's Nordic aesthetics at its finest: Non-intrusive and discreet, yet remarkably confident about the statement it makes in any interior.

Look at the lines and linger in the most laid-back luxury one could imagine. No bragging, no bling. Simply made to be noticed.