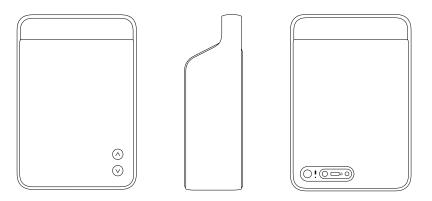

### MORE THAN MEETS THE EYE

Let your eyes follow the rim of the rounded shapes. See the softness, sense how the cover carefully encapsulates the technology inside. Your first time with *Oslo* will touch your eyes and open your senses. The vivid colours, the surprising texture, the sensation that there's much more below the surface. The embroidered volume-buttons at the front, hinting: I am a loudspeaker. Inviting you to approach, explore, discover.

#### OSLO FEATURES

\_\_\_

| DESCRIPTION                                                                            | Portable wireless loudspeaker                                                                                                                                                                                           |
|----------------------------------------------------------------------------------------|-------------------------------------------------------------------------------------------------------------------------------------------------------------------------------------------------------------------------|
| GENERAL SPECIFICATIONS                                                                 |                                                                                                                                                                                                                         |
| Dimensions Height/Width/Depth<br>Net weight<br>Frame<br>Enclosure<br>Grilles           | 268 mm / 181 mm / 90 mm 2.4 kg One piece diecast aluminium Polycarbonate Custom-made Kvadrat textile                                                                                                                    |
| Colors                                                                                 | Pebble Grey, Anthracite Grey, Sunset Red<br>Sand Yellow, Ocean Blue, Ice Blue                                                                                                                                           |
| TECHNICAL FEATURES                                                                     | Bluetooth 4.0 Powered by Qualcomm® aptX™ audio AUX 3.5 mm mini-jack NFC Lithium Ion battery Force Balanced Woofers DSP crossover, optimized for low distortion and high precision 4 Channel digital pure path amplifier |
| DRIVER UNITS                                                                           |                                                                                                                                                                                                                         |
| Full Range                                                                             | 2 X 50 mm Vifa driver unit with aluminium cone and neodymium magnet                                                                                                                                                     |
| Woofer                                                                                 | 2 X 65 mm Vifa driver units with flat sandwich cone and neodymium magnet. Mounted mechanically back to back in a force balanced configuration supported by 2 passive radiators.                                         |
| Frequency response                                                                     | 55 Hz – 18 kHz @ +/– 3 dB                                                                                                                                                                                               |
| POWER CONSUMPTION                                                                      |                                                                                                                                                                                                                         |
| Input voltage, wall adaptor<br>Input voltage, loudspeaker<br>Standby power consumption | 100 Volt — 240 Volt 50/60 Hz 1500mA Max<br>18VDC,2500mA<br>Less than 0.5 watt when battery is fully charged                                                                                                             |