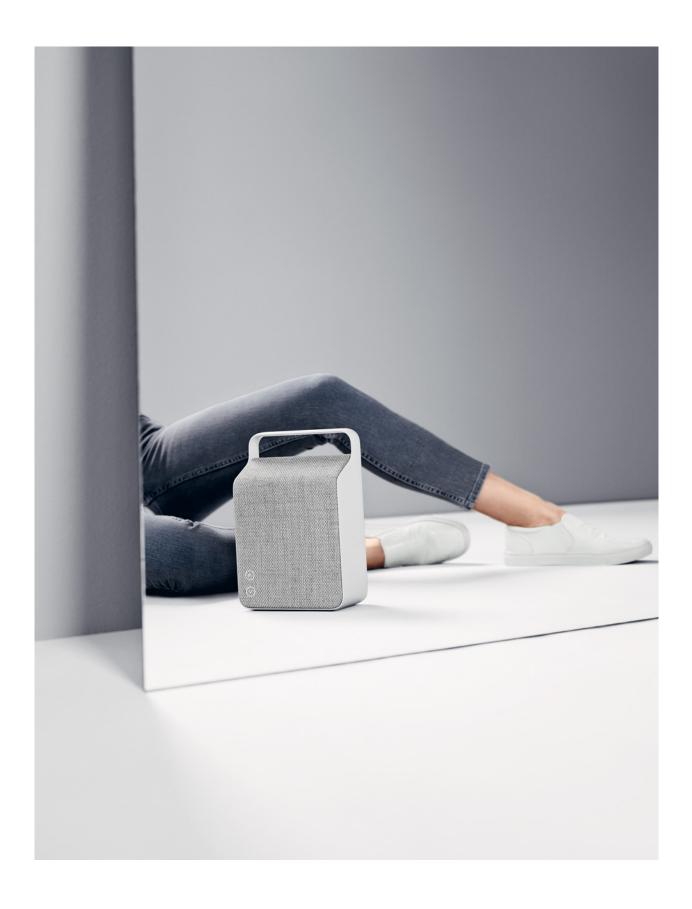

*Oslo* is for real. *Oslo* is authentic, *Oslo* is genuine. An upright, compact design that whispers 'Move me around, place me wherever you want.' It's Nordic aesthetics at its finest: Non-intrusive and discreet, yet remarkably confident about the statement it makes in any interior.

Look at the lines and linger in the most laid-back luxury one could imagine. No bragging, no bling. Simply made to be noticed.