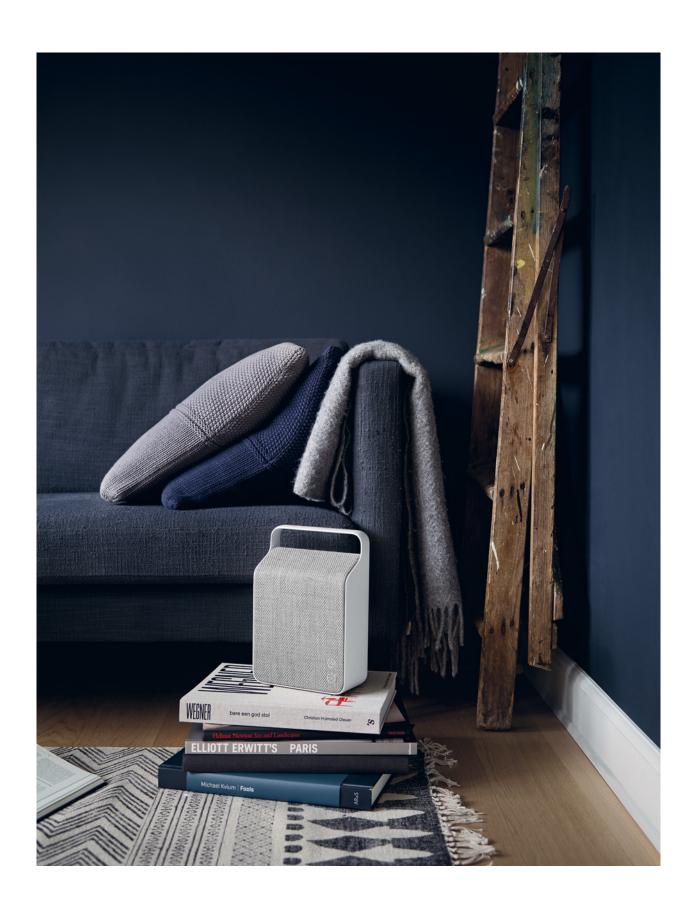

*Oslo* is for real. *Oslo* is authentic, *Oslo* is genuine. An upright, compact design that whispers 'Move me around, place me wherever you want.' It's Nordic aesthetics at its finest: Non-intrusive and discreet, yet remarkably confident about the statement it makes in any interior.

Look at the lines and linger in the most laid-back luxury one could imagine. No bragging, no bling. Simply made to be noticed.