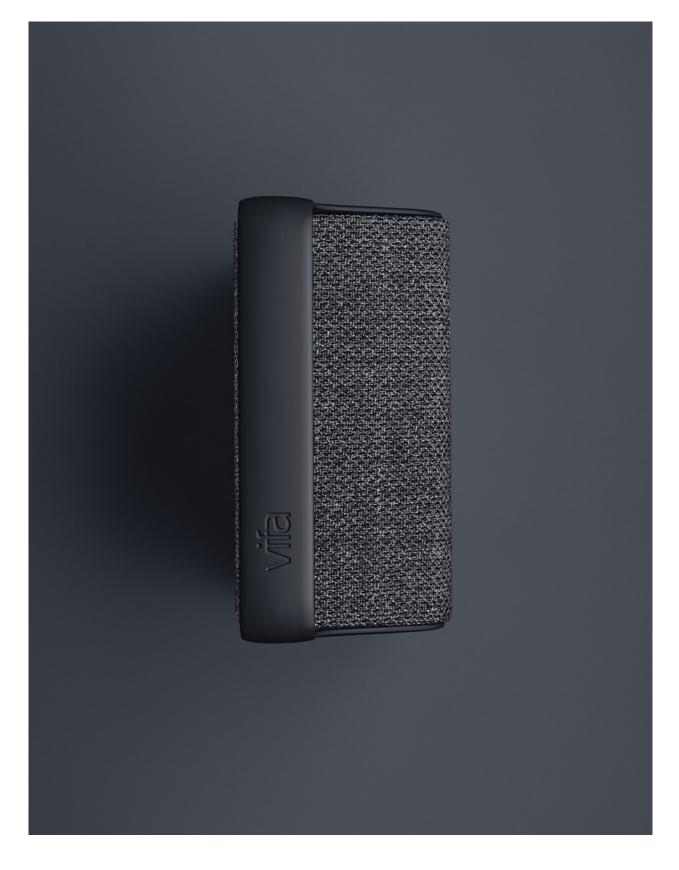

## $\frac{PERFECT}{IMPERFECTION}$

A soft texture. A warm touch. The surprising feel of *Oslo* comes from its wool cover. Selected yarns carefully woven into a specific pattern, designed by Kvadrat.

Reflection and intuition accompanied the entire work process during which Kvadrat translated their tactile knowledge to the domain of sound. Numerous hours and heaps of rough, smooth, bulky or silky weaving samples later, the fabric created is essential to the entire product experience. It appeals to the eye, the ears and your fingertips. Wool is perfect natural imperfection; it's comfort and coziness; it's a reassuring, basic feel. A universal material, revered through time for its resistance and the way it ages beautifully.

By a simple touch, you will truly understand the craftsmanship, durability, and the inherent quality of *Oslo* and the materials it's made of: What you feel is what you get.

### MORE THAN MEETS THE EYE

Let your eyes follow the rim of the rounded shapes. See the softness, sense how the cover carefully encapsulates the technology inside. Your first time with *Oslo* will touch your eyes and open your senses. The vivid colours, the surprising texture, the sensation that there's much more below the surface. The embroidered volume-buttons at the front, hinting: I am a loudspeaker. Inviting you to approach, explore, discover.