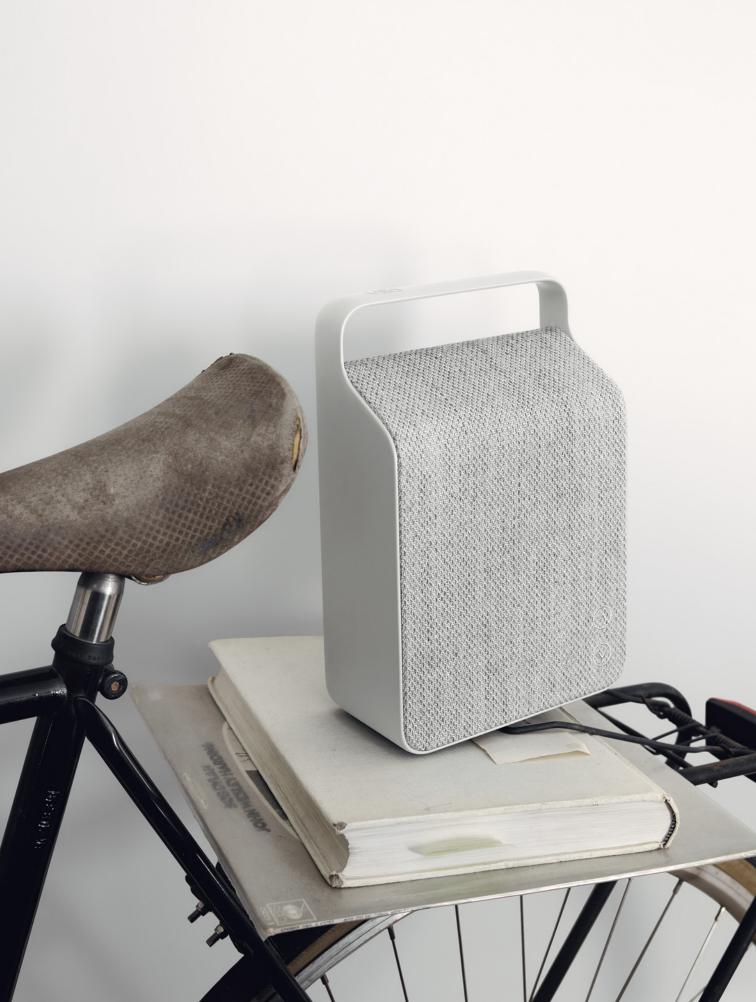

### MORE THAN MEETS THE EYE

Let your eyes follow the rim of the rounded shapes. See the softness, sense how the cover carefully encapsulates the technology inside. Your first time with *Oslo* will touch your eyes and open your senses. The vivid colours, the surprising texture, the sensation that there's much more below the surface. The embroidered volume-buttons at the front, hinting: I am a loudspeaker. Inviting you to approach, explore, discover.

*Oslo* is for real. *Oslo* is authentic, *Oslo* is genuine. An upright, compact design that whispers 'Move me around, place me wherever you want.' It's Nordic aesthetics at its finest: Non-intrusive and discreet, yet remarkably confident about the statement it makes in any interior.

Look at the lines and linger in the most laid-back luxury one could imagine. No bragging, no bling. Simply made to be noticed.