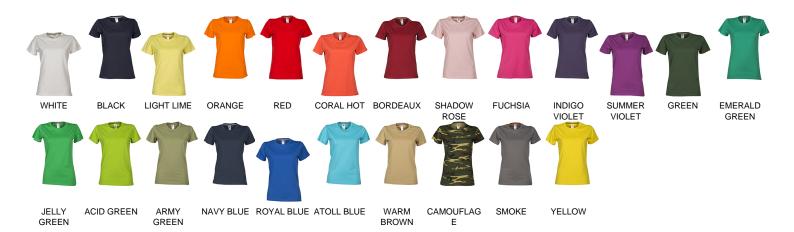

### **FABRIC/YARN: JERSEY**

100% COTTON 150 GR/MQ

**AVAILABLE SIZES:** XS-S-M-L-XL

Regular Fit

MADE IN: MADE IN BANGLADESH

**HS CODE:** 61091000

**CERTIFICATIONS:** 

CE I CAT.
directive