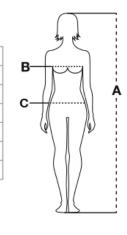

| Sizes (+/- 5%) | (A)     | (B)     | (C)     |
|----------------|---------|---------|---------|
| XS             | 158/164 | 72/76   | 68/74   |
| S              | 162/168 | 78/82   | 76/82   |
| М              | 166/172 | 84/90   | 84/90   |
| L              | 170/174 | 92/98   | 92/100  |
| XL             | 172/176 | 100/104 | 102/108 |
| XXL            | 174/178 | 108/112 | 110/116 |