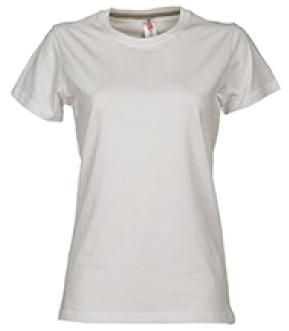

# **ITEM'S DESCRIPTION:**

Lady's short sleeve crew neck t-shirt, 1,5cm. ribbed collar in spandex mix with top-stitching on front, short and narrow sleeves, fit more precise, tape reinforcement from shoulder to shoulder in contrasting colour at collar, body knit.