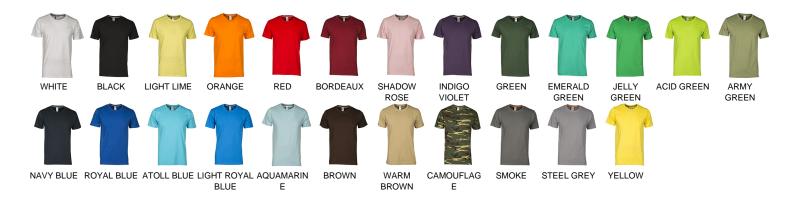

#### FABRIC/YARN: JERSEY 100% COTTON 150 GR/MQ

**AVAILABLE SIZES:** XS-S-M-L-XL-XXL-3XL-4XL-5XL (4XL-5XL white, navy blue, royal blue, melange grey, black, orange)

Regular Fit **BIG**size MATCHING

MADE IN: MADE IN BANGLADESH