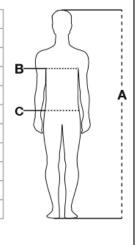

### CARE LABEL:

Sizes (+/- 5%) (A) (B) (C) XXS 158/164 76/80 68/72 XS 166/172 82/86 74/79 168/174 86/92 s 80/86 172/178 М 94/100 88/94 174/180 102/108 L 96/102 XL 176/182 110/116 104/110 XXL 178/184 118/124 112/118 3XL 180/186 126/132 120/126 4XL 184/188 134/140 128/134 5XL 186/190 142/148 136/142